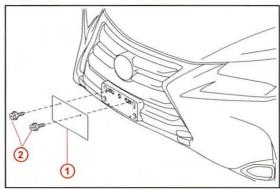

# Installation Procedure (Continued)

2. Install the front license plate to the mounting bracket using 2 non-corroding bolts with the following dimensions:

Nominal Length: 15.0 mm (0.59 in.)

Diameter: 6.0 mm (0.24 in.)

Figure 2.

| 1 | Front License Plate |  |
|---|---------------------|--|
| 2 | Bolts               |  |

Figure 3.

| 1 | Nominal Length |  |
|---|----------------|--|
| 2 | Diameter       |  |