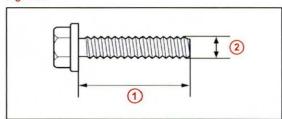

# Installation Procedure (Continued)

2. Install the front license plate to the mounting bracket using 2 non-corroding bolts with the following dimensions:

Nominal Length: 15.0 mm (0.59 in.)

Diameter: 6.0 mm (0.24 in.)

Figure 2.

| 1 | Front License Plate |  |
|---|---------------------|--|
| 2 | Bolts               |  |

Figure 3.

| 1 | Nominal Length |  |
|---|----------------|--|
| 2 | Diameter       |  |