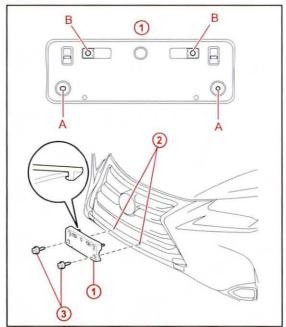

#### Installation Procedure

- 1. Install Mounting Bracket.
  - A. Align holes "A" of the mounting bracket with the dimples on the radiator lower grille.

## HINT

- Holes "A" are used to install the mounting bracket to the bumper cover.
- Holes "B" are used to install the front license plate to the mounting bracket.
- B. Engage the two clips and screw the two supplied self-tapping screws directly into the dimples to install the front license plate mounting bracket.

## NOTICE

- Do NOT pre-drill holes into the dimples on the front bumper cover.
- Do NOT over-tighten the self-tapping screws.

| 1 | Mounting Bracket    |  |
|---|---------------------|--|
| 2 | Dimples             |  |
| 3 | Self-tapping Screws |  |