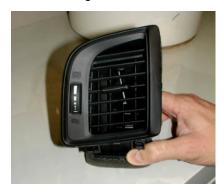

To improve client satisfaction, new dashboard side vents are now available in Acura parts stock. These vents are solid black, casting a less noticeable reflection in the glass.

Here's the ordering info: