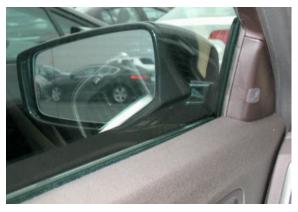

## **AFFECTED VEHICLES**

2015<mark>-16</mark> TLX

EDITOR'S NOTE: This article revises the one posted in December 2014. Changes are highlighted in yellow.

The dashboard side vent can cast a noticeable reflection in the door glass, which some clients have found distracting when using the mirrors. It's noticeable because of the contrast between the satin silver trim around the vent and the surrounding black dashboard.