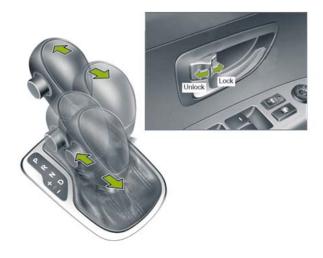

## SOUL AUTO DOOR LOCK OPERATION

On all 2012 and 2013 Soul vehicles, the auto door lock feature functions in the following manner:

In vehicles equipped with an automatic transmission, this feature locks the doors
when the gear selector is shifted out of "Park" and unlocks the doors when the
selector is placed back into "Park". This feature cannot be reprogrammed.

• In vehicles equipped with a manual transmission, this feature locks the doors as the vehicle speed increases to over 10 mph and does not unlock the doors automatically. This feature cannot be reprogrammed.