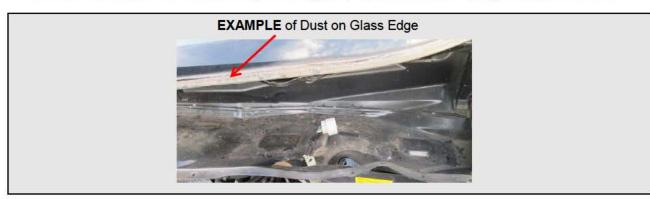

11) Cleaning.

If there is dust or debris on the edge of the glass, clean before assembly of Deck Garnish.

12) Replace Wiper Motor and Linkage and Deck Garnish (LH and RH) with new parts following Service Manual procedures. Be sure to transfer <u>original</u> hood weatherstrip onto the new parts.