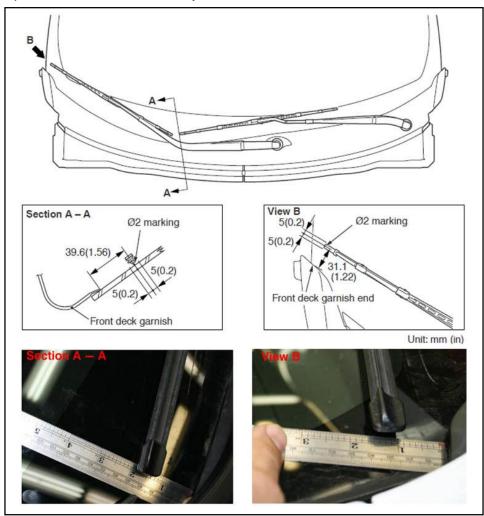

c) Measure gap between Deck Garnish and Glass at 10 cm intervals, starting at "G," as shown below.

Check the appropriate boxes below based on your measurements.

| Measuring point | Α | В | С | D | Е | F | G |
|-----------------|---|---|---|---|---|---|---|
| 0 mm ~ 0.5 mm   | 0 | Ο | Ο | Ο | Ο | Ο | Ο |
| 0.5 mm ~ 1.5 mm | Ο | Ο | Ο | Ο | Ο | Ο | Ο |
| 1.5 mm or more  | 0 | Ο | Ο | Ο | Ο | Ο | Ο |

d) If there is a big gap (1.5 mm or more), take a picture and record the position of each one by writing with permanent marker on the Deck Garnish.

Remove the Deck Garnish and take a picture of the Wiper Motor and Linkage.
NOTE: Be sure to take the following pictures (steps 5 – 10) BEFORE cleaning any components.