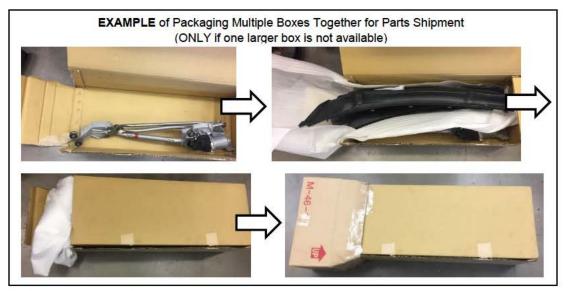

\*NOTE: If vehicle is also part of SR-16-010, replace wiper motor with P/N MW400223 instead of P/N 8250A809.

13) Reinstall wiper arm and blade assembly as shown.

14) Package all old parts together, preferably in one large box, for shipment to MMNA.

**NOTE:** If a larger box is not available, 2 boxes securely taped together is acceptable. Use adequate protective packing material (see below for example of this method).

Ship old parts to:

Mitsubishi Motors North America, Inc. 6400 Katella Avenue Cypress, CA 90630 Attention: Product Support