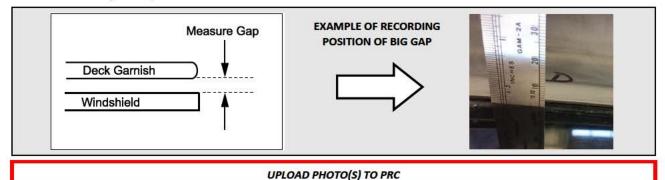

c) Measure gap between Deck Garnish and Glass at 10 cm intervals, starting at "G," as shown below.

Check the appropriate boxes below based on your measurements.

| Measuring point | Α | В | С | D | Е | F | G |
|-----------------|---|---|---|---|---|---|---|
| 0 mm ~ 0.5 mm   | 0 | Ο | Ο | Ο | Ο | Ο | Ο |
| 0.5 mm ~ 1.5 mm | Ο | Ο | Ο | Ο | Ο | Ο | Ο |
| 1.5 mm or more  | 0 | Ο | Ο | Ο | Ο | Ο | Ο |

d) If there is a big gap (1.5 mm or more), take a picture and record the position of each one by writing with permanent marker on the Deck Garnish.

Remove the Deck Garnish and take a picture of the Wiper Motor and Linkage.
NOTE: Be sure to take the following pictures (steps 5 – 10) BEFORE cleaning any components.