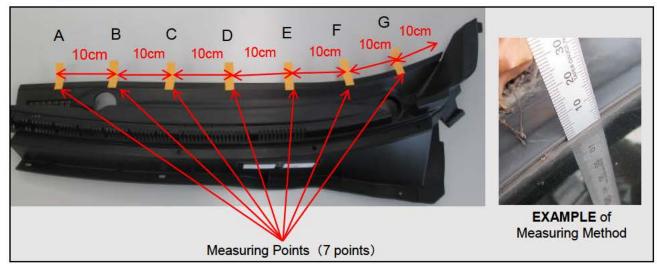

c) Measure gap between Deck Garnish and Glass at 10 cm intervals, starting at "G," as shown below.

Check the appropriate boxes below based on your measurements.

| Measuring point | Α | В | С | D | Е | F | G |
|-----------------|---|---|---|---|---|---|---|
| 0 mm ~ 0.5 mm   | 0 | Ο | Ο | Ο | Ο | Ο | Ο |
| 0.5 mm ~ 1.5 mm | Ο | Ο | Ο | Ο | Ο | Ο | Ο |
| 1.5 mm or more  | 0 | Ο | Ο | Ο | Ο | Ο | Ο |