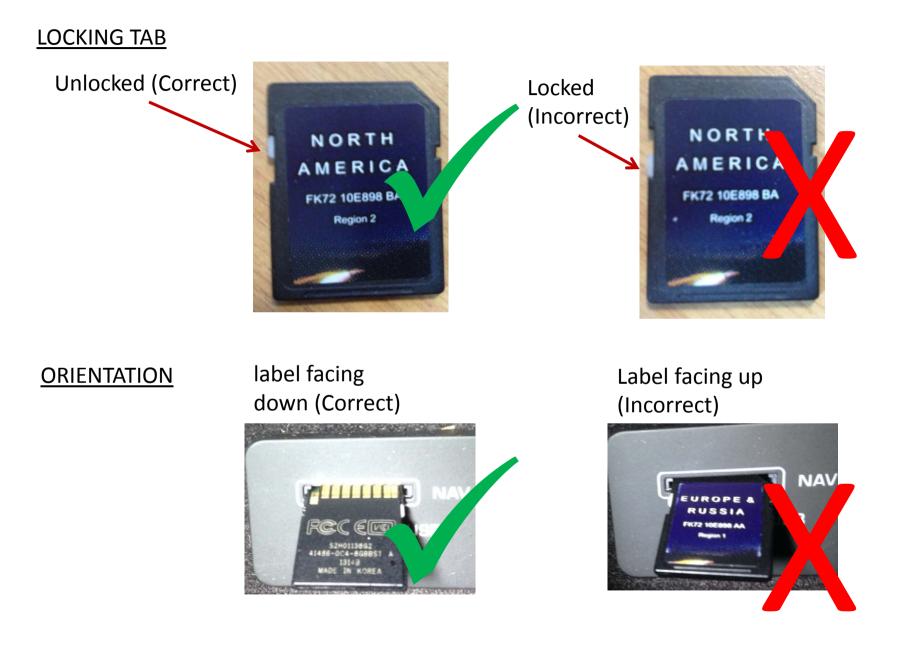

## <u>Cause</u>

Issue

- 1. SD card locked see attachment.
- 2. SD card installed in the incorrect orientation see attachment.

## Action

- Note: Set the time clock & date prior to activation.
  - 1. Ensure the SD card is in the unlocked position (see attachment).
  - 2. Ensure the card is correctly located with the label facing down (see attachment).