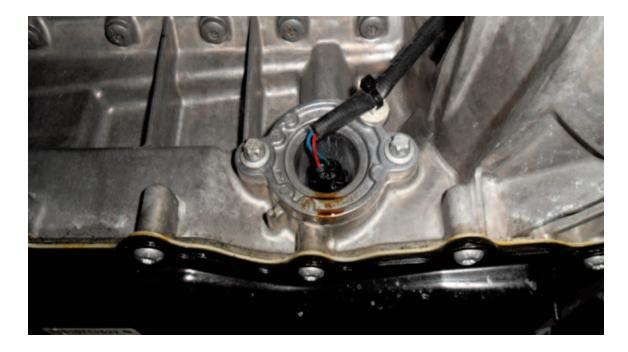

Issue: Oil in the wiring harness.

Information: If oil is found in the engine wiring harness during a repair, the wiring harness and all the affected com-

ponents (including the oil pump control valve) must be replaced.