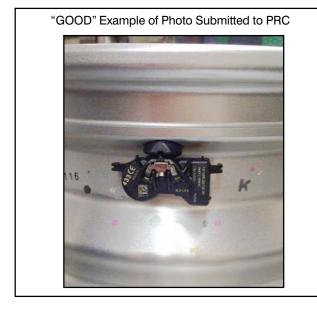

### **GROUP 31 – Wheel and Tire**

FOR TPMS SENSOR REPLACEMENT — 2014-17 Mirage and 2017 Mirage G4.

**NOTE:** This article is being reprinted to further clarify requirements for TPMS sensor claims.

If you replace a TPMS sensor on any 2014 - 2017 Mirage or 2017 Mirage G4 you are required to submit a photo to the PRC. The photo must clearly show whether or not the TPMS sensor (body) was attached to the wheel (valve stem) when the tire was dismounted. If the photo does not show the proper detail, dealers may be debited for the claim. The supplier requires this type of photo in order to perform further analysis.

NOTE: Following are two examples of a "Good" (acceptable) photo and "Not Good" (unacceptable) photo for submission to the PRC.

The "Good" photo shows that the sensor was attached to the wheel when brought in to the dealer.

**GOOD** photos: Below are two examples of "Good" photos submitted to the PRC. In one case, the sensor was attached to the wheel, and the other shows it was loose in the tire.

### **GOOD EXAMPLES OF SUBMITTED PHOTOS**

(showing location of sensor, attached and unattached)

**NOT GOOD** photos: Below are two examples of "Not Good" or unacceptable photos submitted to the PRC.

A photo of the sensor by itself or of the outside of the wheel does NOT show where the sensor was in relation to the wheel and tire upon arrival at the dealership.