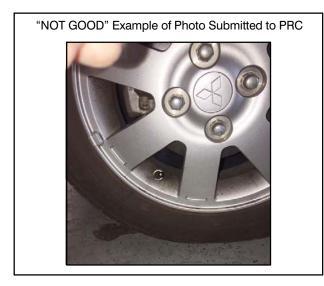

### **GROUP 31 – Wheel and Tire**

FOR TPMS SENSOR REPLACEMENT — 2014-17 Mirage and 2017 Mirage G4.

**NOTE:** This article is being reprinted to further clarify requirements for TPMS sensor claims.

If you replace a TPMS sensor on any 2014 - 2017 Mirage or 2017 Mirage G4 you are required to submit a photo to the PRC. The photo must clearly show whether or not the TPMS sensor (body) was attached to the wheel (valve stem) when the tire was dismounted. If the photo does not show the proper detail, dealers may be debited for the claim. The supplier requires this type of photo in order to perform further analysis.

The "Not Good" photo shows only the outside of the wheel and does not show where the sensor was in relation to the wheel and tire upon arrival at the dealership.

In addition to posting the photo, please report the failure DTC(s) on the PRC report, and add a comment describing whether or not the tire had ever been dismounted prior to this service (e.g., YES – The tire was dismounted prior to this service, or NO – the tire was never dismounted prior to this service). If it is not apparent that the tire was previously dismounted, the customer should be able to provide that information. MMNA will issue a Warranty Parts Return Request for all replaced (Mirage) TPMS sensors (which includes the valve stem and bulb in addition to the sensor body).

### **GOOD EXAMPLES OF SUBMITTED PHOTOS**

(showing location of sensor, attached and unattached)

**NOT GOOD** photos: Below are two examples of "Not Good" or unacceptable photos submitted to the PRC.

A photo of the sensor by itself or of the outside of the wheel does NOT show where the sensor was in relation to the wheel and tire upon arrival at the dealership.

### **NOT GOOD EXAMPLES OF SUBMITTED PHOTOS**

(neither photo shows if sensor is attached to wheel or not)

- 3. Completed Questionnaire "TPMS Reception Issue." This can be found on MDL or through the Techline Main Screen.
- Techline: Click on the "Worksheets, Questionnaires, Job Aids" button, click on "TPMS Reception Issue" under "Questionnaires"
- MDL: Go to service -> service tech resources
   -> Service Related Items -> Worksheets,
   Questionnaires, Job Aids -> Questionnaires
- 4. Select the category "TPMS SENSORS IN WHEEL PHOTOS."
- 5. Enter the following in the "Defect Description and Projected Repair Process" field in the PRC:
  - A list of the failure DTCs that were set.
  - Whether or not the tire was previously dismounted prior to this service (for example, "Yes, the tire was dismounted" or "No, the tire was never dismounted). Obtain this information from the customer if necessary.