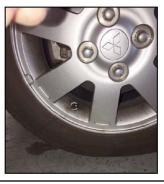

### **GOOD EXAMPLES OF SUBMITTED PHOTOS**

(showing location of sensor, attached and unattached)

**NOT GOOD** photos: Below are two examples of "Not Good" or unacceptable photos submitted to the PRC.

A photo of the sensor by itself or of the outside of the wheel does NOT show where the sensor was in relation to the wheel and tire upon arrival at the dealership.

### **NOT GOOD EXAMPLES OF SUBMITTED PHOTOS**

(neither photo shows if sensor is attached to wheel or not)

- 3. Completed Questionnaire "TPMS Reception Issue." This can be found on MDL or through the Techline Main Screen.
- Techline: Click on the "Worksheets, Questionnaires, Job Aids" button, click on "TPMS Reception Issue" under "Questionnaires"
- MDL: Go to service -> service tech resources
   -> Service Related Items -> Worksheets,
   Questionnaires, Job Aids -> Questionnaires
- 4. Select the category "TPMS SENSORS IN WHEEL PHOTOS."
- 5. Enter the following in the "Defect Description and Projected Repair Process" field in the PRC:
  - A list of the failure DTCs that were set.
  - Whether or not the tire was previously dismounted prior to this service (for example, "Yes, the tire was dismounted" or "No, the tire was never dismounted). Obtain this information from the customer if necessary.