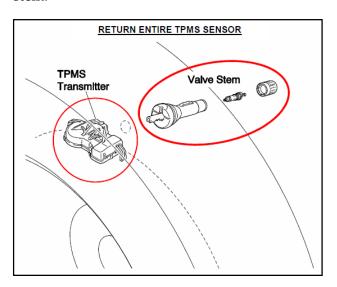

<u>TIN-17-31-001:</u> PHOTO REQUIRED CONDITION (PRC) FOR TPMS SENSOR REPLACEMENT - REVISED — 2014-17 Mirage and 2017 Mirage G4.

TIN-17-31-001 was released recently and states:

"When replacing a TPMS sensor under warranty on 2014 – 2017 Mirage and 2017 Mirage G4 vehicles, accurate photos and a completed "TPMS Reception Issue" Questionnaire MUST be posted to the Photo Required Condition & Pre Approval Center. If no photos and/or questionnaire are submitted, or photos are submitted that do not show the proper detail (see examples in this TIN), dealers are in jeopardy of being debited for the claim.

The following are REQUIRED for all TPMS sensor claims:

1. Return the entire TPMS transmitter and valve stem.

2. A photo of the TPMS transmitter and valve stem taken when the tire was dismounted at your dealership. The photo must show whether or not the sensor was attached to the wheel (valve stem) or loose inside the tire upon arrival.