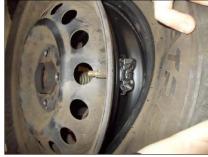

**GOOD** photos: Below are two examples of "Good" photos submitted to the PRC. In one case, the sensor was attached to the wheel, and the other shows it was loose in the tire.

### **GOOD EXAMPLES OF SUBMITTED PHOTOS**

(showing location of sensor, attached and unattached)

**NOT GOOD** photos: Below are two examples of "Not Good" or unacceptable photos submitted to the PRC.

A photo of the sensor by itself or of the outside of the wheel does NOT show where the sensor was in relation to the wheel and tire upon arrival at the dealership.