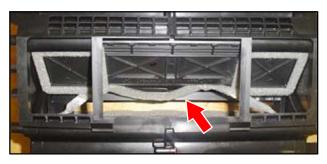

## <u>GROUP 55 – Heater, Air Conditioning</u> and Ventilation

**—** 11 **—** 

<u>✓ INCONSISTENT AIRFLOW OR</u> <u>TEMPERATURE FROM HVAC VENTS</u> — 2013–15 Outlander Sport/RVR.

Should a customer complain about inconsistent airflow output or temperature variations from the front vents on either side of the vehicle, it may not be necessary to replace the entire HVAC assembly. Inspect first for loose foam on the edge of the doors inside the upper heater case of the HVAC assembly (2 examples shown below). Repair or replace the foam as needed.