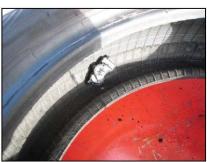

NOTE: Following are two examples of a "Good" (acceptable) photo and "Not Good" (unacceptable) photo for submission to the PRC.

The "Good" photo shows that the sensor was attached to the wheel when brought in to the dealer.

The "Not Good" photo shows only the outside of the wheel and does not show where the sensor was in relation to the wheel and tire upon arrival at the dealership.

In addition to posting the photo, please report the failure DTC(s) on the PRC report, and add a comment describing whether or not the tire had ever been dismounted prior to this service (e.g., YES – The tire was dismounted prior to this service, or NO – the tire was never dismounted prior to this service). If it is not apparent that the tire was previously dismounted, the customer should be able to provide that information. MMNA will issue a Warranty Parts Return Request for all replaced (Mirage) TPMS sensors (which includes the valve stem and bulb in addition to the sensor body).