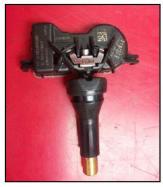

### **GROUP 31 – Wheel and Tire**

FOR TPMS SENSOR REPLACEMENT — 2014-17 Mirage and 2017 Mirage G4.

**NOTE:** This article is being reprinted to further clarify requirements for TPMS sensor claims.

If you replace a TPMS sensor on any 2014 - 2017 Mirage or 2017 Mirage G4 you are required to submit a photo to the PRC. The photo must clearly show whether or not the TPMS sensor (body) was attached to the wheel (valve stem) when the tire was dismounted. If the photo does not show the proper detail, dealers may be debited for the claim. The supplier requires this type of photo in order to perform further analysis.

The following are REQUIRED for all TPMS sensor claims:

1. Return the entire TPMS transmitter and valve stem.

2. A photo of the TPMS transmitter and valve stem taken when the tire was dismounted at your dealership. The photo must show whether or not the sensor was attached to the wheel (valve stem) or loose inside the tire upon arrival.