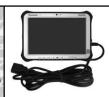

### GROUP 00 - General

TIN-17-00-002: PANASONIC TOUGHPAD RECALL — All models.

TIN-17-00-002 was released recently and states:

"Panasonic, the manufacturer of the Toughpad tablet which currently supports the MEDIC 4 software that MMNA currently uses, has issued a recall for the tablet. Panasonic has identified a certain small number of cases where the tablet has been involved in a thermal incident. Currently, Panasonic is investigating this small number of incidents but has not determined the root cause of the failure. In an attempt to address this issue as soon as possible, Panasonic has released an update to address any potential problems with the Toughpad machine in the meantime. Reacting to this recall notice from Panasonic, MMNA will shortly release a download that will incorporate Panasonic's update to all machines that are currently being used in Mitsubishi dealerships in the U.S., Canada, and Puerto Rico. This download will include the previously mentioned download from Panasonic and two (2) blank downloads. These three downloads will put the machine in an automatic lockout function until the user (Mitsubishi dealer personnel) forces an update to the machine. This procedure has been put in place by MMNA corporate to ensure all units receive this important update.

**NOTE:** This recall applies to the Panasonic Toughpad only. The Panasonic Toughbook is not affected by this recall."