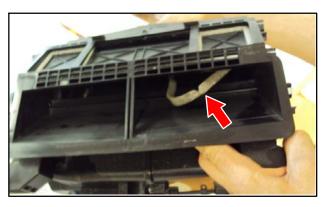

## <u>GROUP 55 – Heater, Air Conditioning</u> and Ventilation

**—** 11 **—** 

<u>✓ INCONSISTENT AIRFLOW OR</u> <u>TEMPERATURE FROM HVAC VENTS</u> — 2013–15 Outlander Sport/RVR.

Should a customer complain about inconsistent airflow output or temperature variations from the front vents on either side of the vehicle, it may not be necessary to replace the entire HVAC assembly. Inspect first for loose foam on the edge of the doors inside the upper heater case of the HVAC assembly (2 examples shown below). Repair or replace the foam as needed.