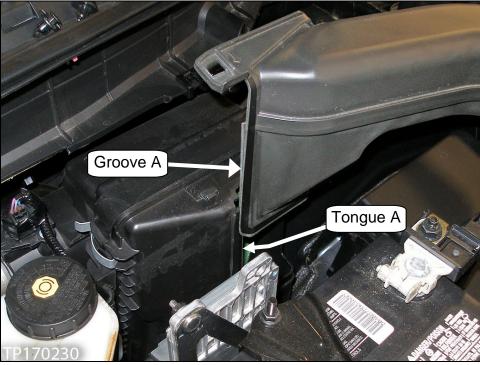

Figure 4

3. Carefully lift the case duct straight up (see Figure 5).

Figure 5

- 4. To reinstall the case duct.
  - Refer to this page and the next two pages.

Figure 6

Figure 7

a. Line up the top of "tongue A" of the air cleaner case (lower) into "groove A" of the case duct (see page 4, Figure 6 and 7, and Figure 8 below).