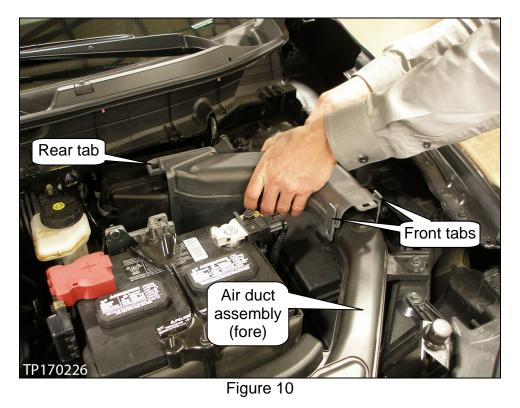

Figure 8

- b. Next, line up "tongue B" into "groove B" (see page 4, Figure 6 and 7, and Figure 9 below).
  - Use the lip to help line up both parts.

Figure 9

c. Carefully slide the case duct straight down while keeping both tongues and grooves mated (see Figure 10).

- d. Support the air duct assembly (fore) while carefully snapping the front tabs in place.
- e. Snap in place the rear tab at the air cleaner case (see Figure 10).