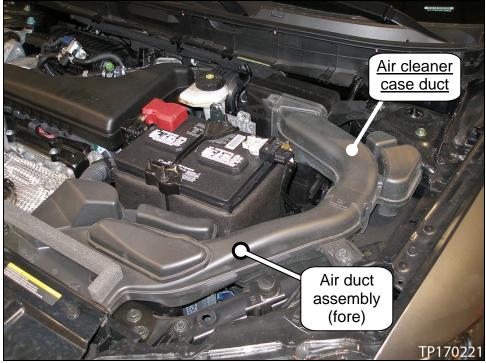

## SERVICE INFORMATION

When removing and installing the engine <u>air cleaner case duct</u> (case duct) in an **APPLIED VEHICLE** for any reason, use the information in this bulletin in addition to the procedure in the **EM-Engine Mechanical** section of the Electronic Service Manual (ESM).

Figure 1

Nissan Bulletins are intended for use by qualified technicians, not 'do-it-yourselfers'. Qualified technicians are properly trained individuals who have the equipment, tools, safety instruction, and know-how to do a job properly and safely. **NOTE**: If you believe that a described condition may apply to a particular vehicle, DO NOT assume that it does. See your Nissan dealer to determine if this applies to your vehicle.