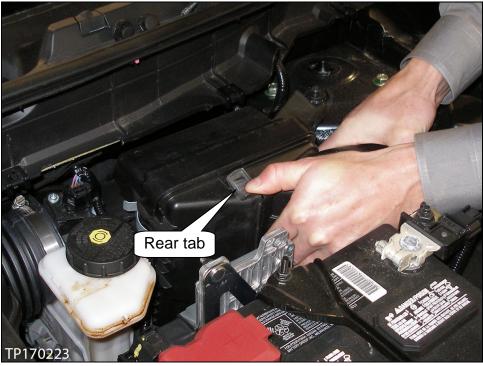

## **Case Duct Removal and Installation**

1. Carefully unsnap both front tabs (see Figure 2).

Figure 2

**CAUTION**: Do not pry outward on the upper portion of the front tabs at any time.

Figure 3

2. Carefully unsnap the rear tab by pressing down (see Figure 4).

Figure 4

3. Carefully lift the case duct straight up (see Figure 5).

Figure 5

- 4. To reinstall the case duct.
  - Refer to this page and the next two pages.

Figure 6

Figure 7

a. Line up the top of "tongue A" of the air cleaner case (lower) into "groove A" of the case duct (see page 4, Figure 6 and 7, and Figure 8 below).