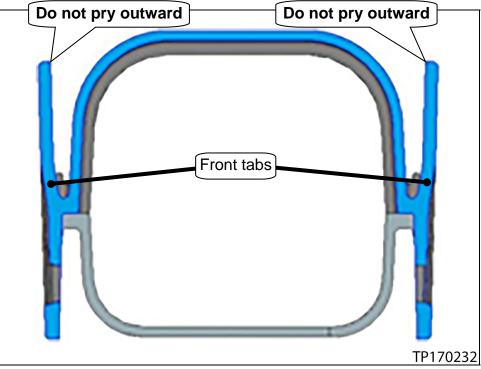

## **Case Duct Removal and Installation**

1. Carefully unsnap both front tabs (see Figure 2).

Figure 2

**CAUTION**: Do not pry outward on the upper portion of the front tabs at any time.

Figure 3

2. Carefully unsnap the rear tab by pressing down (see Figure 4).