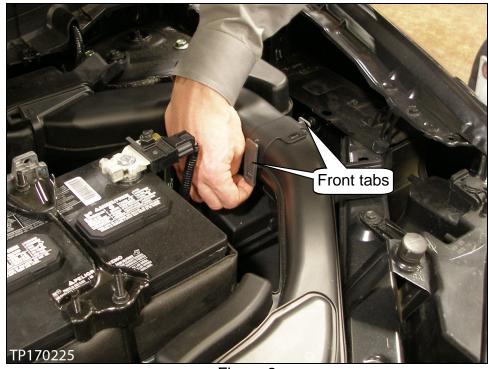

## **Case Duct Removal and Installation**

1. Carefully unsnap both front tabs (see Figure 2).

Figure 2

**CAUTION**: Do not pry outward on the upper portion of the front tabs at any time.

Figure 3

2. Carefully unsnap the rear tab by pressing down (see Figure 4).