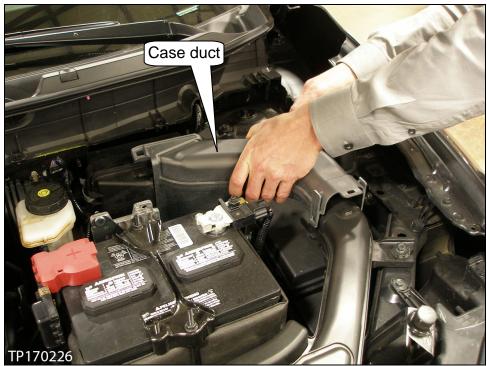

## SERVICE INFORMATION

When removing and installing the engine <u>air cleaner case duct</u> (case duct) in an **APPLIED VEHICLE** for any reason, use the information in this bulletin in addition to the procedure in the **EM-Engine Mechanical** section of the Electronic Service Manual (ESM).

## **Case Duct Removal and Installation**

1. Carefully unsnap both front tabs (see Figure 2).

Figure 2

**CAUTION**: Do not pry outward on the upper portion of the front tabs at any time.

Figure 3

2. Carefully unsnap the rear tab by pressing down (see Figure 4).

Figure 4

3. Carefully lift the case duct straight up (see Figure 5).

Figure 5

- 4. To reinstall the case duct.
  - Refer to this page and the next two pages.

Figure 6

Figure 7

a. Line up the top of "tongue A" of the air cleaner case (lower) into "groove A" of the case duct (see page 4, Figure 6 and 7, and Figure 8 below).