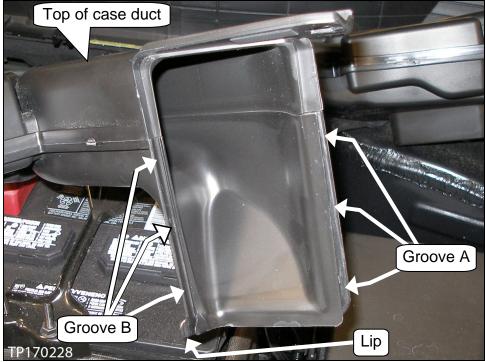

Figure 4

3. Carefully lift the case duct straight up (see Figure 5).

Figure 5

- 4. To reinstall the case duct.
  - Refer to this page and the next two pages.

Figure 6

Figure 7

a. Line up the top of "tongue A" of the air cleaner case (lower) into "groove A" of the case duct (see page 4, Figure 6 and 7, and Figure 8 below).

Figure 8

- b. Next, line up "tongue B" into "groove B" (see page 4, Figure 6 and 7, and Figure 9 below).
  - Use the lip to help line up both parts.

Figure 9

c. Carefully slide the case duct straight down while keeping both tongues and grooves mated (see Figure 10).