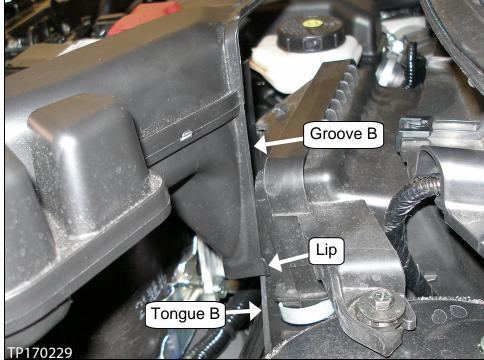

Figure 8

- b. Next, line up "tongue B" into "groove B" (see page 4, Figure 6 and 7, and Figure 9 below).
  - Use the lip to help line up both parts.

Figure 9

c. Carefully slide the case duct straight down while keeping both tongues and grooves mated (see Figure 10).