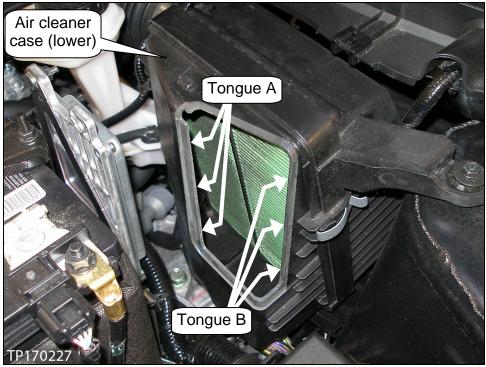

Figure 4

3. Carefully lift the case duct straight up (see Figure 5).

Figure 5

- 4. To reinstall the case duct.
  - Refer to this page and the next two pages.

Figure 6

Figure 7

a. Line up the top of "tongue A" of the air cleaner case (lower) into "groove A" of the case duct (see page 4, Figure 6 and 7, and Figure 8 below).

Figure 8

- b. Next, line up "tongue B" into "groove B" (see page 4, Figure 6 and 7, and Figure 9 below).
  - Use the lip to help line up both parts.

Figure 9

c. Carefully slide the case duct straight down while keeping both tongues and grooves mated (see Figure 10).