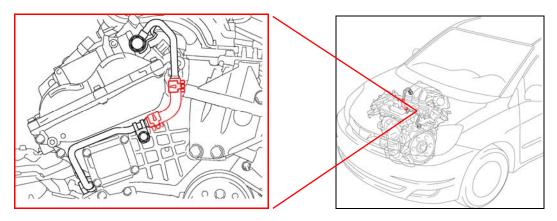

#### **Background**

On certain vehicles equipped with a 2GR-FE (V6) engine, the rubber portion of the oil supply hose for the VVT-i actuator may degrade over time. This condition may cause oil to leak from the VVT-i oil hose producing abnormal engine noise and the oil pressure light to illuminate.

# **Limited Service Campaign (LSC) Remedy**

Authorized Toyota dealerships are requested to replace the VVTi Oil Hose at **NO CHARGE** to the vehicle's owner.

This LSC extension will be available *until December 31, 2021*, and will only be available at an authorized Toyota Dealer.