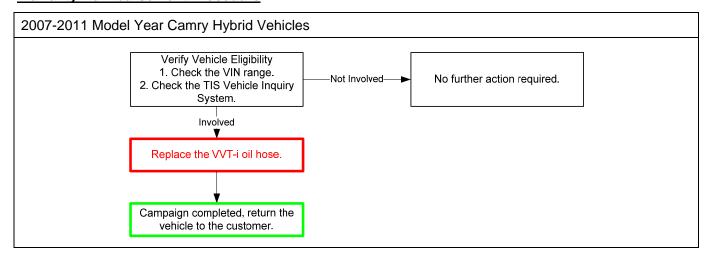

# **Limited Service Campaign (LSC) Remedy**

Authorized Toyota dealerships are requested to replace the VVTi Oil Hose at **NO CHARGE** to the vehicle's owner.

This LSC extension will be available *until December 31, 2021*, and will only be available at an authorized Toyota Dealer.

# (Owner Notification Mailing Date Continued. . .)

Please note that only owners of the covered vehicles will be notified. If you are contacted by an owner who has not yet received a notification, please *verify eligibility by confirming through TIS prior to performing repairs*. Dealers should perform the repair as outlined in the Technical Instructions found on TIS.