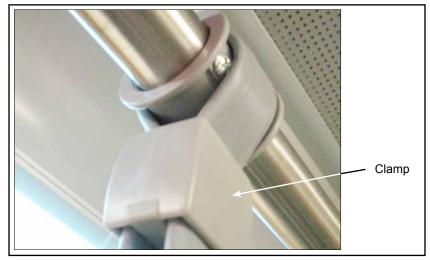

## MODELS REFERENCED

Figure 1 - Grab Handle With a Plastic Clamp (Usual Model N60748)

Figure 2 - Grab Handle With a Metal Clamp (Suggested Model N70020)

If the spool is replaced when changing the strap, follow the procedure in LI1955E for the repositioning of the screws.