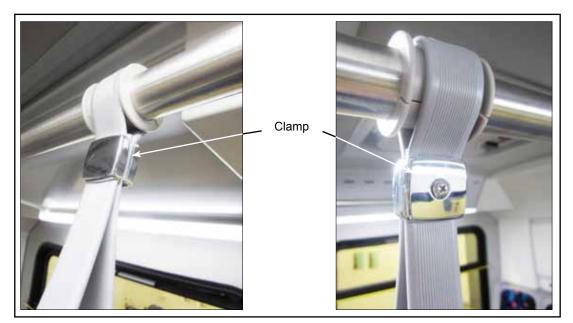

## MODELS REFERENCED

Figure 1 - Grab Handle With a Plastic Clamp (Usual Model N60748)

Figure 2 - Grab Handle With a Metal Clamp (Suggested Model N70020)

If the spool is replaced when changing the strap, follow the procedure in LI1955E for the repositioning of the screws.