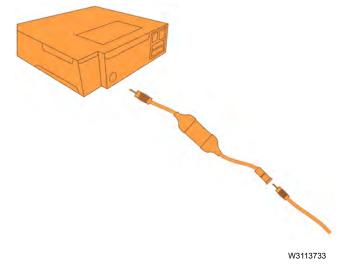

4 Disconnect the radio antenna cable connector.

5 Connector the radio antenna filter to the antenna cable.

| Volvo Trucks North America | Date   | Group | No. | Release | Page |
|----------------------------|--------|-------|-----|---------|------|
| Field Service Bulletin     | 9.2016 | 395   | 001 | 02      | 6(9) |