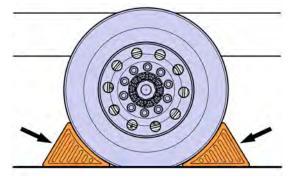

- 1 Park the vehicle on a flat and level surface.
- 2 Apply the parking brake.
- 3 Place the transmission in neutral or park.
- 4 Install the wheel chocks on the front wheels.

| Volvo Trucks North America | Date   | Group | No. | Release | Page |
|----------------------------|--------|-------|-----|---------|------|
| Field Service Bulletin     | 9.2016 | 395   | 001 | 02      | 3(9) |