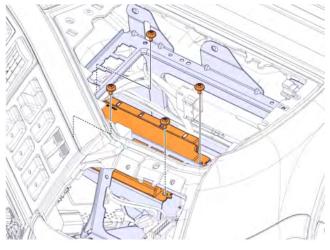

4 Disconnect the radio antenna cable connector.

5 Connector the radio antenna filter to the antenna cable.

| Volvo Trucks North America | Date   | Group | No. | Release | Page |
|----------------------------|--------|-------|-----|---------|------|
| Field Service Bulletin     | 9.2016 | 395   | 001 | 02      | 6(9) |

6 Connect the antenna filter to the radio.

7 Use cable ties to secure the radio antenna filter as necessary.

| Volvo Trucks North America | Date   | Group | No. | Release | Page |
|----------------------------|--------|-------|-----|---------|------|
| Field Service Bulletin     | 9.2016 | 395   | 001 | 02      | 7(9) |