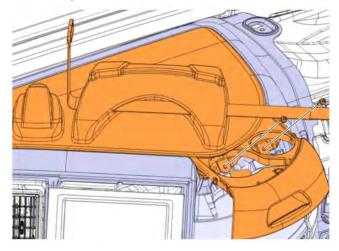

2~ Remove the screws holding the FRC and position it to allow access to the LCM..

W3113764

3 Disconnect the connectors, remove the screws, and remove the LCM..

| Volvo Trucks North America | Date   | Group | No. | Release | Page |
|----------------------------|--------|-------|-----|---------|------|
| Field Service Bulletin     | 9.2016 | 395   | 001 | 02      | 5(9) |