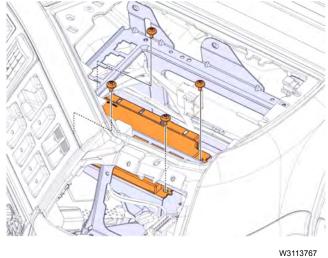

2~ Remove the screws holding the FRC and position it to allow access to the LCM..

W3113764

3 Disconnect the connectors, remove the screws, and remove the LCM..

| Volvo Trucks North America | Date   | Group | No. | Release | Page |
|----------------------------|--------|-------|-----|---------|------|
| Field Service Bulletin     | 9.2016 | 395   | 001 | 02      | 5(9) |