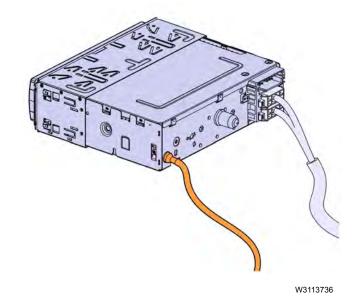

6 Connect the antenna filter to the radio.

7 Use cable ties to secure the radio antenna filter as necessary.

| Volvo Trucks North America | Date   | Group | No. | Release | Page |
|----------------------------|--------|-------|-----|---------|------|
| Field Service Bulletin     | 9.2016 | 395   | 001 | 02      | 7(9) |