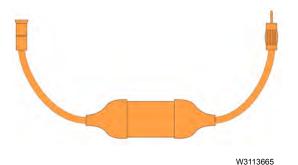

# Required Parts Radio Antenna Filter, Install

| Item | Description    | Part Number | Qty |
|------|----------------|-------------|-----|
| 1    | Antenna Filter | 22910138    | 1   |

4 Disconnect the radio antenna cable connector.

5 Connector the radio antenna filter to the antenna cable.

| Volvo Trucks North America | Date   | Group | No. | Release | Page |
|----------------------------|--------|-------|-----|---------|------|
| Field Service Bulletin     | 9.2016 | 395   | 001 | 02      | 6(9) |

6 Connect the antenna filter to the radio.

7 Use cable ties to secure the radio antenna filter as necessary.

| Volvo Trucks North America | Date   | Group | No. | Release | Page |
|----------------------------|--------|-------|-----|---------|------|
| Field Service Bulletin     | 9.2016 | 395   | 001 | 02      | 7(9) |