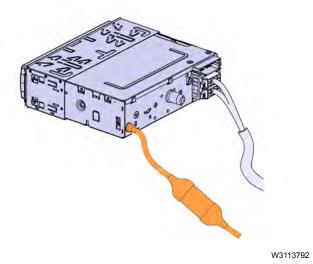

4 Disconnect the radio antenna cable connector.

5 Connector the radio antenna filter to the antenna cable.

| Volvo Trucks North America | Date   | Group | No. | Release | Page |
|----------------------------|--------|-------|-----|---------|------|
| Field Service Bulletin     | 9.2016 | 395   | 001 | 02      | 6(9) |

6 Connect the antenna filter to the radio.

7 Use cable ties to secure the radio antenna filter as necessary.

| Volvo Trucks North America | Date   | Group | No. | Release | Page |
|----------------------------|--------|-------|-----|---------|------|
| Field Service Bulletin     | 9.2016 | 395   | 001 | 02      | 7(9) |