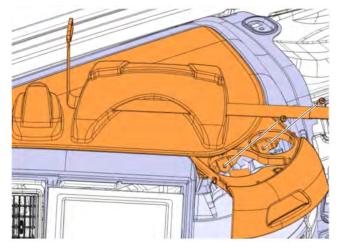

### Radio Antenna Filter, Installation

1 Remove the screws holding the access panel in place and remove the top access panel.

| Volvo Trucks North America | Date   | Group | No. | Release | Page |
|----------------------------|--------|-------|-----|---------|------|
| Field Service Bulletin     | 9.2016 | 395   | 001 | 02      | 4(9) |

2~ Remove the screws holding the FRC and position it to allow access to the LCM..

W3113764

3 Disconnect the connectors, remove the screws, and remove the LCM..

| Volvo Trucks North America | Date   | Group | No. | Release | Page |
|----------------------------|--------|-------|-----|---------|------|
| Field Service Bulletin     | 9.2016 | 395   | 001 | 02      | 5(9) |