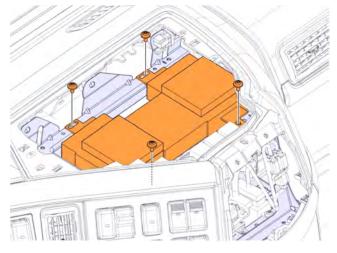

### Radio Antenna Filter, Installation

1 Remove the screws holding the access panel in place and remove the top access panel.

| Volvo Trucks North America | Date   | Group | No. | Release | Page |
|----------------------------|--------|-------|-----|---------|------|
| Field Service Bulletin     | 9.2016 | 395   | 001 | 02      | 4(9) |