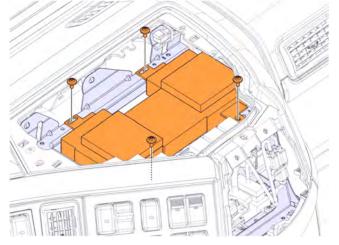

2~ Remove the screws holding the FRC and position it to allow access to the LCM..

W3113764

3 Disconnect the connectors, remove the screws, and remove the LCM..

| Volvo Trucks North America | Date   | Group | No. | Release | Page |
|----------------------------|--------|-------|-----|---------|------|
| Field Service Bulletin     | 9.2016 | 395   | 001 | 02      | 5(9) |