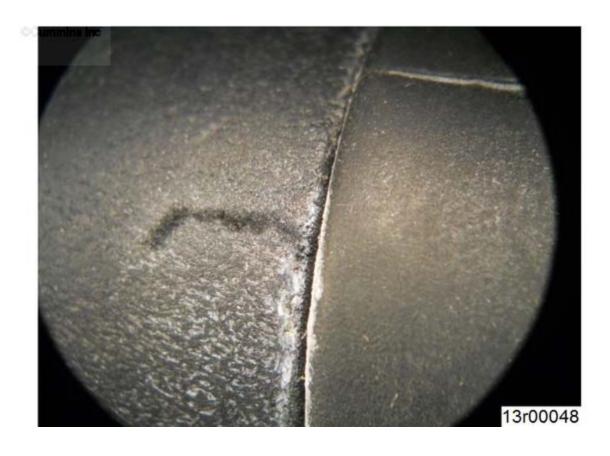

## Verification

Electrical arcing through ignition coil extension in area where silicone extension tube is connected to spark plug boot adapter can cause visible damage and burn marks to ignition coil extension tube. See Figure 2 and Figure 3 below.

Figure 2, Example of Signs of Arching on Ignition Coil.

Figure 3, Magnified Example of Signs of Arching on Ignition Coil.