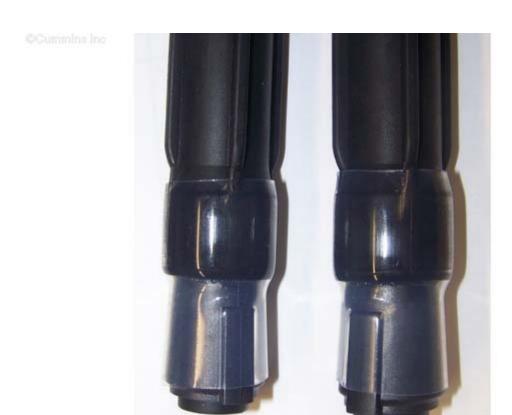

Figure 1, Example of Dielectric Heat Shrink Installed on Ignition Coil Extension.

13r00049