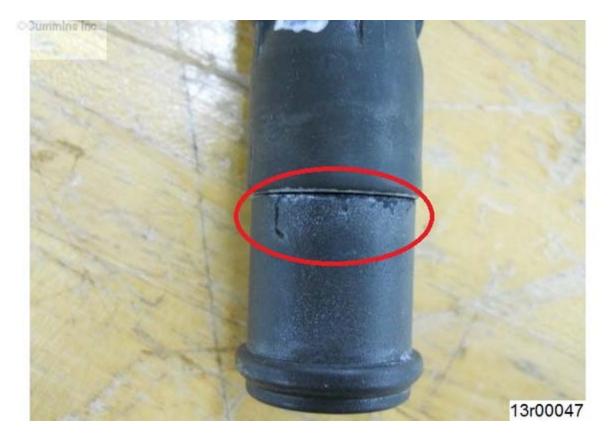

## Verification

Electrical arcing through ignition coil extension in area where silicone extension tube is connected to spark plug boot adapter can cause visible damage and burn marks to ignition coil extension tube. See Figure 2 and Figure 3 below.

Figure 2, Example of Signs of Arching on Ignition Coil.

Figure 3, Magnified Example of Signs of Arching on Ignition Coil.