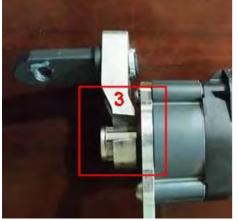

Figure 1

2. Attach a photograph of damaged output link, Note: check both right hand and the left hand motor output links see example figure 1