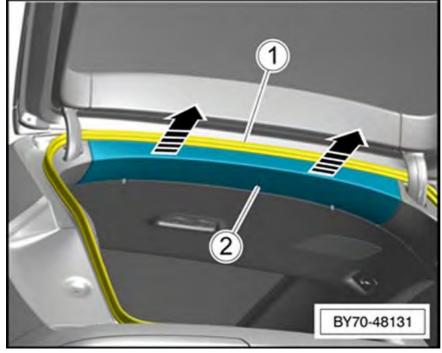

#### Figure 2

- To access inspect and photograph output link
- Disengage the roof end trim panel from the boot lid seal -1-
- Carefully unclip the remainder of the roof end trim panel -2-
- With the roof trim panel removed the motor output link can be inspected -3- (see Figure 3)