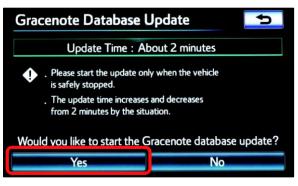

# **Update Procedure (Continued)**

6. Select Update.

7. Select Yes.

8. Gracenote® Database Update will begin automatically.

## NOTE

This process will take about 2 minutes.

9. The head unit will display the NEW Gracenote® version upon completion.

The head unit is now ready for a Navigation Map Update (if desired).