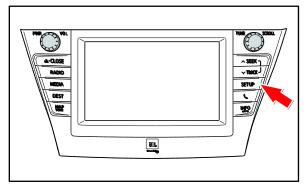

# **Update Procedure (Continued)**

3. Press the *Setup* button on the navigation head unit.

#### Figure 1.

4. Select *General* on the navigation screen.

5. Press the down arrow and then select *Gracenote® Database Update.* 