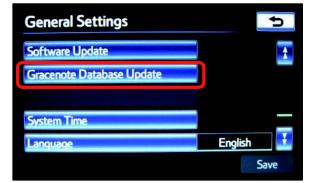

#### Figure 1.

4. Select *General* on the navigation screen.

5. Press the down arrow and then select *Gracenote® Database Update.* 

## Figure 3.