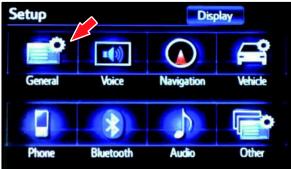

#### Figure 1.

4. Select *General* on the navigation screen.

5. Press the down arrow and then select *Gracenote® Database Update.* 

# Figure 2.