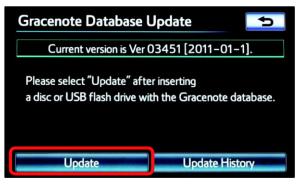

# **Update Procedure (Continued)**

6. Select Update.

7. Select Yes.

8. Gracenote® Database Update will begin automatically.

# Figure 4.