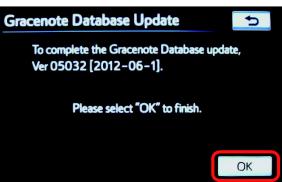

## NOTE

This process will take about 2 minutes.

9. The head unit will display the NEW Gracenote® version upon completion.

The head unit is now ready for a Navigation Map Update (if desired).