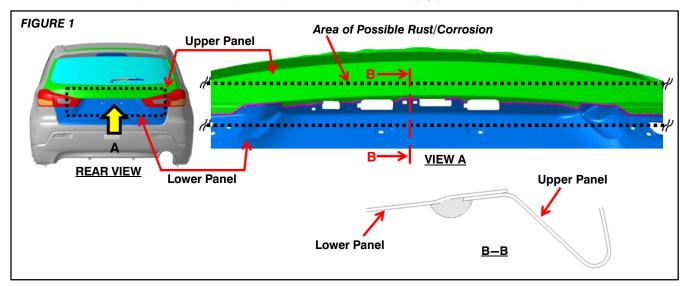

#### PURPOSE

Customers of some affected vehicles may report rust or corrosion on the rear liftgate in the following areas:

- Section where liftgate upper panel meets the lower panel.
- Edge of the liftgate open switch on the lock release handle.

Rust between the upper and lower panels may be due to uneven sealant application that allows water to enter between the packing and the body sealant. Rust near the liftgate open switch may be due to inadequate clearance between the switch and upper panel, causing the edge of the switch to scratch the coating of the upper panel, leading to water intrusion and rust.