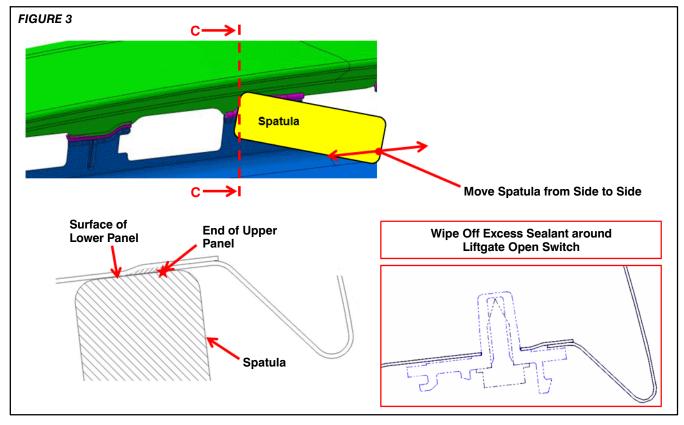

- 3. Repair all rusted areas as necessary.
- 4. Apply body sealant to the edge of the upper panel on the liftgate.

5. Using a spatula, wipe off excess sealant on the edge of the upper panel and surface of the lower panel. Wipe off any sealant on the edge of the hole for the liftgate open switch.

**NOTE:** Ensure there is sufficient sealant between the upper and lower panels, and the sealant surfaces are smoothed out flush with the body panel surfaces.

- 6. Paint the repaired area(s) as necessary with the vehicle specific colors.
- 7. Apply the countermeasure protection film (P/N 5819A084) to the liftgate open switch area on the body panel as shown.