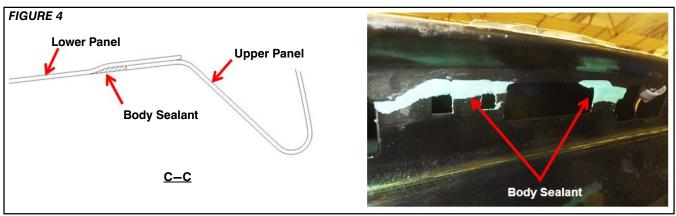

- 3. Repair all rusted areas as necessary.
- 4. Apply body sealant to the edge of the upper panel on the liftgate.

5. Using a spatula, wipe off excess sealant on the edge of the upper panel and surface of the lower panel. Wipe off any sealant on the edge of the hole for the liftgate open switch.

**NOTE:** Ensure there is sufficient sealant between the upper and lower panels, and the sealant surfaces are smoothed out flush with the body panel surfaces.

- 6. Paint the repaired area(s) as necessary with the vehicle specific colors.
- 7. Apply the countermeasure protection film (P/N 5819A084) to the liftgate open switch area on the body panel as shown.