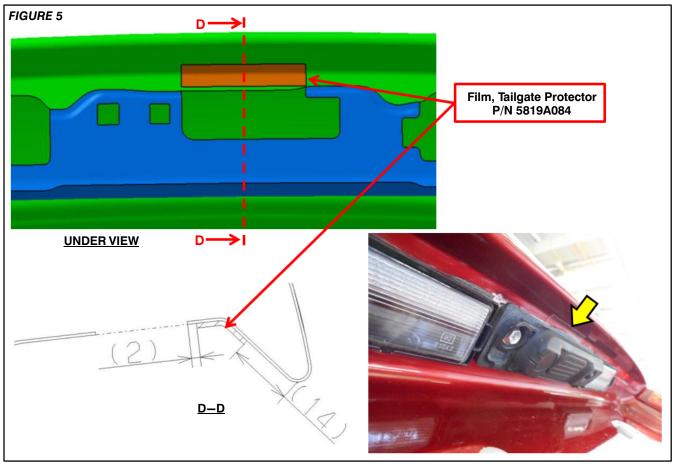

**NOTE:** Ensure there is sufficient sealant between the upper and lower panels, and the sealant surfaces are smoothed out flush with the body panel surfaces.

- 6. Paint the repaired area(s) as necessary with the vehicle specific colors.
- 7. Apply the countermeasure protection film (P/N 5819A084) to the liftgate open switch area on the body panel as shown.

# PARTS INFORMATION

Use only the Genuine Mitsubishi Parts listed below.

| Description              | Part Number | Qty |  |
|--------------------------|-------------|-----|--|
| Film, Tailgate Protector | 5819A084    | 1   |  |