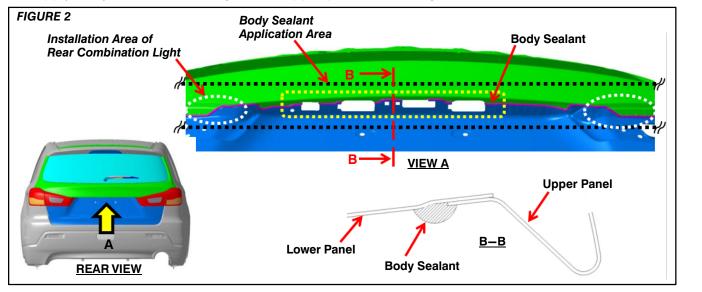

- 3. Repair all rusted areas as necessary.
- 4. Apply body sealant to the edge of the upper panel on the liftgate.

5. Using a spatula, wipe off excess sealant on the edge of the upper panel and surface of the lower panel. Wipe off any sealant on the edge of the hole for the liftgate open switch.

**NOTE:** Ensure there is sufficient sealant between the upper and lower panels, and the sealant surfaces are smoothed out flush with the body panel surfaces.

- 6. Paint the repaired area(s) as necessary with the vehicle specific colors.
- 7. Apply the countermeasure protection film (P/N 5819A084) to the liftgate open switch area on the body panel as shown.