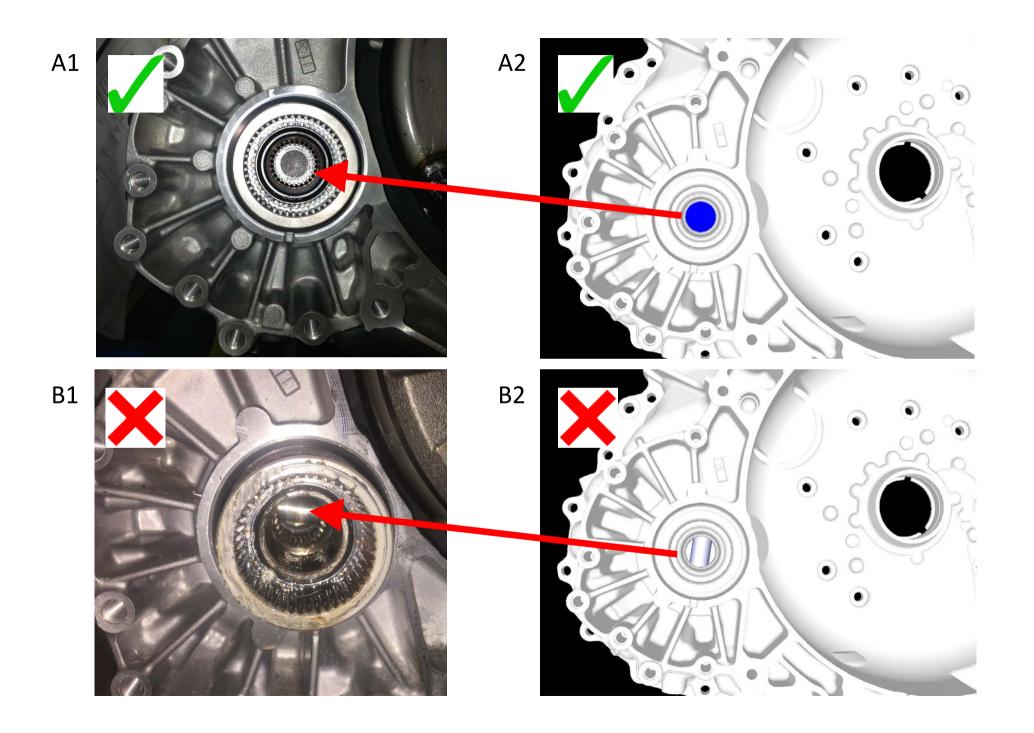

| Reference     | SSM73065                                                                                                                                                                                                                                                                                                               |
|---------------|------------------------------------------------------------------------------------------------------------------------------------------------------------------------------------------------------------------------------------------------------------------------------------------------------------------------|
| Models        | Discovery Sport / L550<br>Range Rover Evoque / L538                                                                                                                                                                                                                                                                    |
| Title         | 9HP Transmission Internal Differential Seal Plug Missing                                                                                                                                                                                                                                                               |
| Category      | Driveline                                                                                                                                                                                                                                                                                                              |
| Last modified | 27-Jan-2017 00:00:00                                                                                                                                                                                                                                                                                                   |
| Symptom       | 501000 Automatic Transmission Concerns                                                                                                                                                                                                                                                                                 |
| Attachments   | SSM73065 Differential Sealing Plug.pdf (SSM73065 Differential Sealing Plug.pdf)                                                                                                                                                                                                                                        |
| Content       | Issue:<br>Oil leakage from the joint of 9 HP transmission and front differential following a repair in and around the Transmission internal differential right output half shaft.                                                                                                                                      |
|               | <u>Cause:</u><br>Transmission internal differential right output half shaft sealing plug missing.                                                                                                                                                                                                                      |
|               | <u>Action:</u><br>When removing or refitting the automatic transmission and/or the front differential<br>please check the integrity and fitment of the transmission internal differential right output<br>half shaft sealing plug.                                                                                     |
|               | Please see attachment "SSM73065 Differential Sealing Plug" for examples.<br>Images A1 and A2 show the differential sealing plug intact (Differential cross pin not<br>visible)                                                                                                                                         |
|               | Images B1 and B2 show the differential sealing plug missing (Differential cross pin visible)                                                                                                                                                                                                                           |
|               | <u>Under no circumstances must any tooling be used to remove the halfshafts</u><br>by attempting to push the halfshafts out through the transmission as this will<br>dislodge the sealing plug.                                                                                                                        |
|               | <ul> <li>If the sealing plug is in place please carry on with the repair.</li> <li>If the sealing plug is missing and cannot be located there is a chance the plug may be within the automatic transmission unit. In this case please escalate to the recommended department and also please raise an EPQR.</li> </ul> |