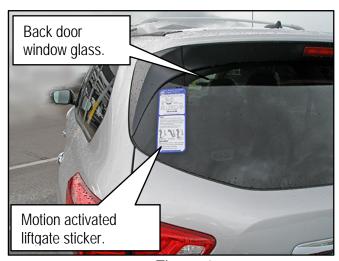

## SERVICE INFORMATION

Applied vehicles equipped from the factory with a Motion Activated Liftgate should also have a Motion Activated Liftgate Sticker applied to the back door window glass.

**DO NOT** remove this sticker during PDI, or when the vehicle is washed, or any other time the vehicle is in inventory.

## NOTE:

- Motion activated liftgate sticker is only to be removed by the customer.
- Replacement stickers can be obtained from your parts department.

Figure 1