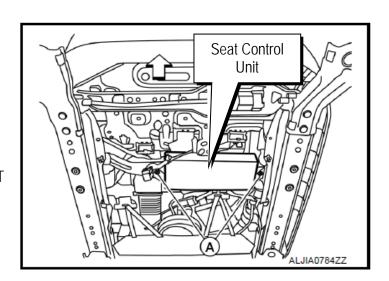

#### **ACTION**

Replace the Seat Control Unit.

- Use the <u>new</u> part listed in the Parts Information.
- For replacement information, refer to the appropriate Electronic Service Manual (ESM) Section J, Body Interior, ADP-Automatic Drive Positioner, DRIVER SEAT CONTROL UNIT, Removal and Installation.