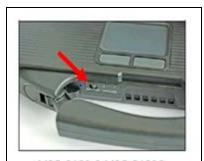

#### **A** WARNING

The Bluetooth function of the scan tool MUST
BE PHYSICALLY SWITCHED OFF prior to
performing this update. <See pictures>

VAS 6150 & VAS 6150A (Front panel behind handle)