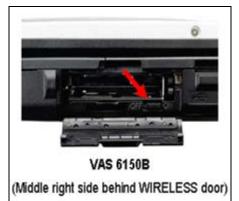

#### **A** WARNING

The Bluetooth function of the scan tool MUST
BE PHYSICALLY SWITCHED OFF prior to
performing this update. <See pictures>

VAS 6150 & VAS 6150A (Front panel behind handle)