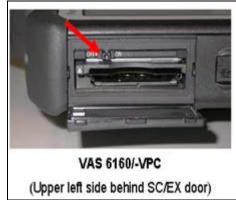

#### **A** WARNING

The Bluetooth function of the scan tool MUST
BE PHYSICALLY SWITCHED OFF prior to
performing this update. <See pictures>

VAS 6150 & VAS 6150A (Front panel behind handle)