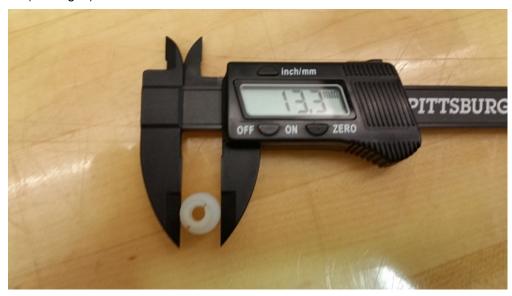

## **Technical Bulletin**

 Measure the diameter of the new plug with the adhesive strip. The diameter must be approximately 13.4 mm (see Fig. 3).

Figure 3 (Acceptable diameter after adding adhesive strip)