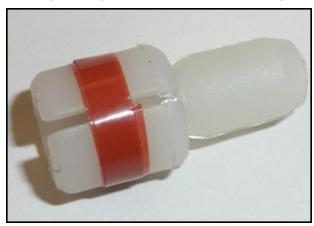

#### **Procedure:**

Replace the spreader plug with expanding pin for securing the rear door window.

- Remove the rear door trim panel, see Repair Manual Group 70 in Elsa.
- Remove the inner glass shaft seal, see Repair Manual Group 64 Glass, Window Regulators in Elsa.
- · Remove the outer glass shaft seal, see Repair Manual Group 64 Glass, Window Regulators in Elsa.
- Remove the rear door glass, see Repair Manual Group 64 Glass, Window Regulators in Elsa.
- Inspect the hole for the spreader plug in the glass for damage. (If there is damage to the hole in the glass, the glass must be replaced during this repair.)
- Using the foil tape (part number AKL.433.014.01) or vinyl tape obtained locally, cut a 55 mm long and 6 mm wide strip.
- Wrap the strip around the center of a new spreader plug (see Fig. 2).

Figure 2 (Adhesive strip shown in red for clarity)