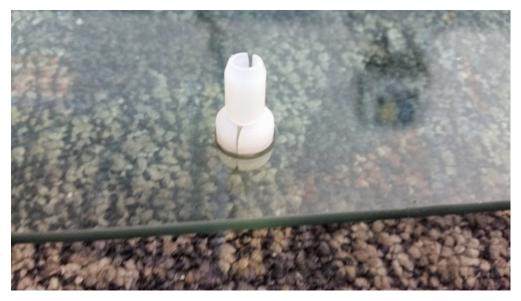

• Insert the new plug into the glass using a rotating motion.

Make sure the adhesive strip doesn't come loose when the plug is inserted.

The adhesive strip and spreader plug must be centered in the hole (see Figure 4).

Figure 4

- Lock the expanding pin into the spreader plug according to the repair manual, see Repair Manual Group 64
  Glass, Window Regulators in Elsa and check for a secure fit.
- Install the rear door glass, see Repair Manual Group 64 Glass, Window Regulators in Elsa.
- Operate the glass full travel at least 3 times to ensure proper operation.
- Install the outer window shaft seal, see Repair Manual Group 64 Glass, Window Regulators in Elsa.
- Install the inner window shaft seal, see Repair Manual Group 64 Glass, Window Regulators in Elsa.
- Install the rear door trim panel, see Repair Manual Group 70 in Elsa.
- Repeat procedure on opposite door.