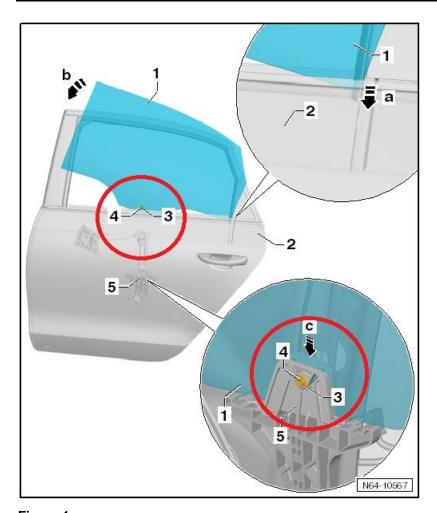

### **Technical Background**

The spreader plug with expanding pin for securing the door glass to the window regulator can wander loose from the glass (see Fig.1 No 3/4). If this occurs, the door glass will no longer be secured to the window regulator.

Should this symptom occur, perform this repair on both rear door glass assemblies.

Figure 1