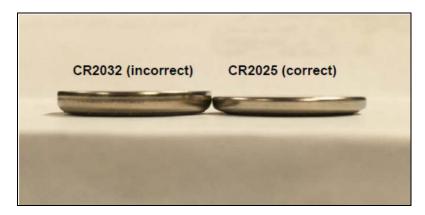

## 2015 Golf, Golf GTI, Golf Sportwagen, Golf R, e-Golf – Key Remote Battery Replacement Tip

Please be aware that the ETKA specified key remote battery for use in all vehicles from the 2015 Golf family is type CR2025 (VW part number N 10437301).

Use of battery type CR2032 (VW part number N 10528301) in 2015 Golf vehicles is not allowed, as this battery is thicker and may cause damage to the contacts of the key. Always check ETKA for the latest part number information when replacing the key battery.