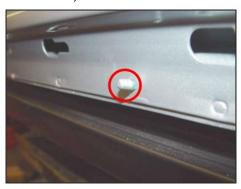

## **Technical Bulletin**

 Attach new and loose plastic adjustment screws (Figure 10, red circle) with locking compound (part number: D 185 410 A2).

Figure 10: (example)

 Adjust the protective strip (according to the repair manual) within the hardening time of the locking compound (part number: D 185 410 A2).