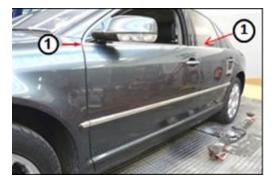

### **Condition**

**58 15 02** July 21, 2015 **2039211** Supersedes technical bulletin V581404 dated December 18, 2014 to update service number.

**Corrosion on Rear Doors (Multiple Locations)** 

Outer door areas (Figure 1-4):

Figure 1 - Upper window channel strip

Figure 1.1

Figure 2 - Central protective strip

Figure 2.1

## **Technical Bulletin**

Figure 3 - Lower protective strip

Figure 3.1

Figure 4 - Surface/edge corrosion

Figure 4.1

Inner door area (Figure 5).

Holes and edges in the flange area

Figure 5