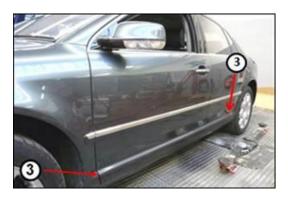

### **Condition**

**58 15 02** July 21, 2015 **2039211** Supersedes technical bulletin V581404 dated December 18, 2014 to update service number.

**Corrosion on Rear Doors (Multiple Locations)** 

Outer door areas (Figure 1-4):

Figure 1 - Upper window channel strip

Figure 1.1

Figure 2 - Central protective strip

Figure 2.1

## **Technical Bulletin**

Figure 3 - Lower protective strip

Figure 3.1

Figure 4 - Surface/edge corrosion

Figure 4.1

Inner door area (Figure 5).

Holes and edges in the flange area

Figure 5