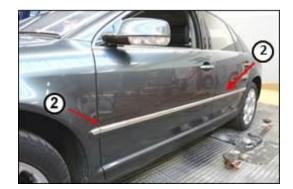

- 1. Central protective strip
- 2. Lower protective strip

- In most cases the protective strips are damaged when they are removed. Order, and as necessary, paint the required parts before the repair.
- Inspect the outer and inner doors in the visible area for further paint bubbles. As necessary repair according to Volkswagen guidelines.
- Inspect the fine seam sealing in the inner edge area of the doors for cracks, and as necessary, repair according to Volkswagen guidelines.

#### 2. Lower protective strip

 Before installing the lower protective strip, attach on every front and rear hole (Figure 9, red arrows) from outside, trim protective foil (part number: AKL 448 030 05) as additional anti-chafing protection.