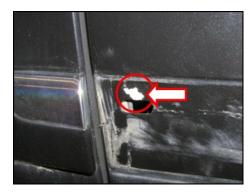

## **Technical Bulletin**

 Attach new and loose plastic adjustment screws (Figure 10, red circle) with locking compound (part number: D 185 410 A2).

Figure 10: (example)

 Adjust the protective strip (according to the repair manual) within the hardening time of the locking compound (part number: D 185 410 A2).