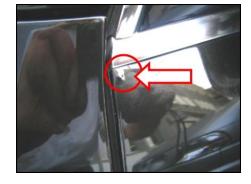

#### 1. Central protective strip

 Before installing the side protective strip, attach from outside, and only on the front and rear holes/elongated hole (Figure 6 and 7, red arrows), a trim protective foil (part number: AKL 448 030 05) or similar as additional anti-chafing protection.

Figure 6

Figure 7: (example)

• Before installing the side protective strip, adhere (press) the foil around the hole lightly (e.g. with a ball pen, illustration 8).

Make sure that the painted edges do not get damaged when attaching the foil.