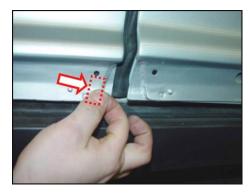

#### 1. Central protective strip

 Before installing the side protective strip, attach from outside, and only on the front and rear holes/elongated hole (Figure 6 and 7, red arrows), a trim protective foil (part number: AKL 448 030 05) or similar as additional anti-chafing protection.

Figure 6

Figure 7: (example)

• Before installing the side protective strip, adhere (press) the foil around the hole lightly (e.g. with a ball pen, illustration 8).

Make sure that the painted edges do not get damaged when attaching the foil.