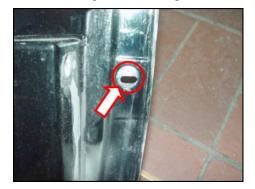

#### 1. Central protective strip

 Before installing the side protective strip, attach from outside, and only on the front and rear holes/elongated hole (Figure 6 and 7, red arrows), a trim protective foil (part number: AKL 448 030 05) or similar as additional anti-chafing protection.

Figure 6

Figure 7: (example)

• Before installing the side protective strip, adhere (press) the foil around the hole lightly (e.g. with a ball pen, illustration 8).

Make sure that the painted edges do not get damaged when attaching the foil.