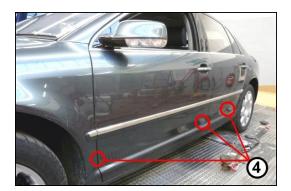

- 1. Central protective strip
- 2. Lower protective strip

- In most cases the protective strips are damaged when they are removed. Order, and as necessary, paint the required parts before the repair.
- Inspect the outer and inner doors in the visible area for further paint bubbles. As necessary repair according to Volkswagen guidelines.
- Inspect the fine seam sealing in the inner edge area of the doors for cracks, and as necessary, repair according to Volkswagen guidelines.

#### 1. Central protective strip

 Before installing the side protective strip, attach from outside, and only on the front and rear holes/elongated hole (Figure 6 and 7, red arrows), a trim protective foil (part number: AKL 448 030 05) or similar as additional anti-chafing protection.

#### 2. Lower protective strip

 Before installing the lower protective strip, attach on every front and rear hole (Figure 9, red arrows) from outside, trim protective foil (part number: AKL 448 030 05) as additional anti-chafing protection.