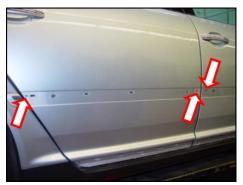

#### 2. Lower protective strip

 Before installing the lower protective strip, attach on every front and rear hole (Figure 9, red arrows) from outside, trim protective foil (part number: AKL 448 030 05) as additional anti-chafing protection.

Figure 9

Before installing the protective strip adhere (press) the foil around the hole lightly.