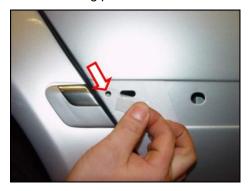

Figure 6

Figure 7: (example)

• Before installing the side protective strip, adhere (press) the foil around the hole lightly (e.g. with a ball pen, illustration 8).

Make sure that the painted edges do not get damaged when attaching the foil.

Figure 8: (example)