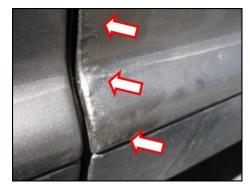

## **Technical Bulletin**

Figure 3 - Lower protective strip

Figure 3.1

Figure 4 - Surface/edge corrosion

Figure 4.1

Inner door area (Figure 5).

Holes and edges in the flange area

Figure 5