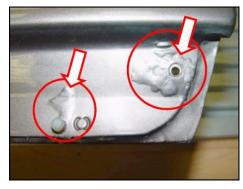

## **Technical Bulletin**

Figure 3 - Lower protective strip

Figure 3.1

Figure 4 - Surface/edge corrosion

Figure 4.1

Inner door area (Figure 5).

Holes and edges in the flange area

Figure 5