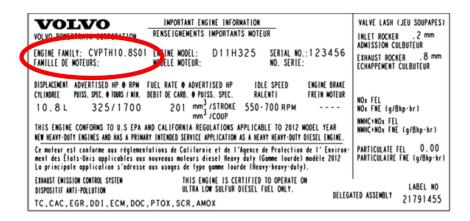

Step 1 – The EPA Family Name is obtained from the "Important Engine Information" label located on the engine's front valve cover.

W1078692

**Note:** The EPA Engine Family is located on every engine label ever produced. The older aluminum plates were steel stamped with the "Important Engine Information." Unless the label is missing on the engine, or unreadable, all engine information is obtained from this label.

Step 2 – If the engine label is missing or unreadable, the EPA Family Name can be obtained for select vehicles from VOLVO Parts Specification via E-Service.

Sometimes, the EPA Certificate of Conformity is needed. If this information is needed, please provide the EPA Engine Family Name identified on the "Important Engine Information" label. If the EPA engine family name is not available, complete the required information below.