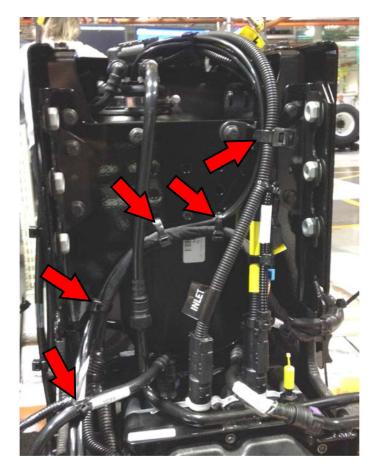

## Information

New routing and clipping changes have been implemented for all vehicles assembled after January 5, 2015 in regards to the DEF module harness. The new harness is much stiffer which requires re-routing to avoid cable stress. This also applies to any previously built vehicles when the DEF sensor assembly is replaced.

PV729-FSB258-036 V USA70160

W2099961

Route and tie the harness as shown

W2099959

Route and tie the harness as shown

W2099960

Daycab Routing

W2099962