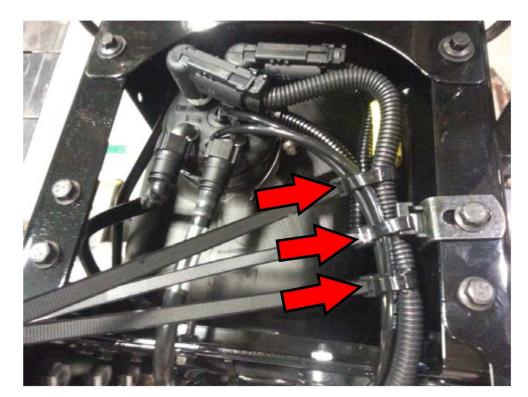

## Information

New routing and clipping changes have been implemented for all vehicles assembled after January 5, 2015 in regards to the DEF module harness. The new harness is much stiffer which requires re-routing to avoid cable stress. This also applies to any previously built vehicles when the DEF sensor assembly is replaced.

PV729-FSB258-036 V USA70160

W2099961

Route and tie the harness as shown

W2099959

Route and tie the harness as shown

W2099960

Daycab Routing

W2099962