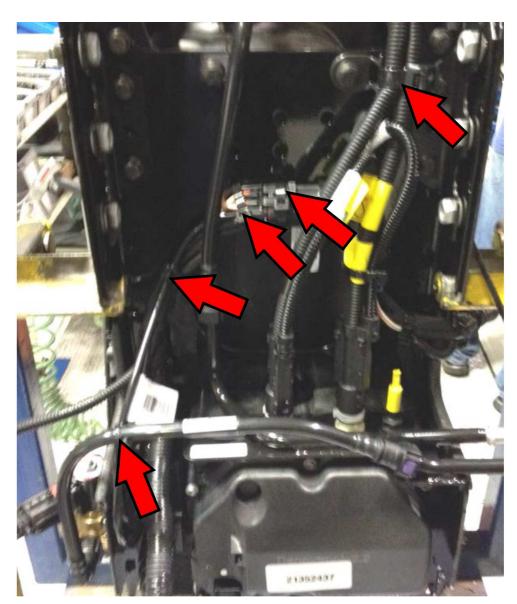

## Information

New routing and clipping changes have been implemented for all vehicles assembled after January 5, 2015 in regards to the DEF module harness. The new harness is much stiffer which requires re-routing to avoid cable stress. This also applies to any previously built vehicles when the DEF sensor assembly is replaced.

PV729-FSB258-036 V USA70160

W2099961

Route and tie the harness as shown

W2099959

Route and tie the harness as shown

W2099960

Daycab Routing

W2099962

VNL with Cummins ISX Routing