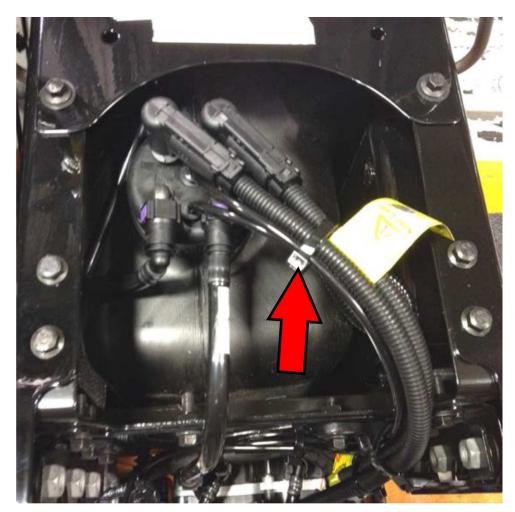

## Information

New routing and clipping changes have been implemented for all vehicles assembled after January 5, 2015 in regards to the DEF module harness. The new harness is much stiffer which requires re-routing to avoid cable stress. This also applies to any previously built vehicles when the DEF sensor assembly is replaced.

PV729-FSB258-036 V USA70160

W2099961

Route and tie the harness as shown

W2099959

Route and tie the harness as shown

W2099960

Daycab Routing

W2099962