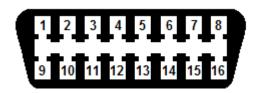

## **Tech Tips**

TT 97-12-02 Date: August 17, 2012

1996-2017 All Models- Data Link Connector (DLC) Pin Assignment

September 23, 2016: Update to Model Year Applicability.

Below is a generic pin assignment for the Data Link connector. Some vehicles may be missing pins or have additional pins, so it is recommended to check the wiring diagram for the vehicle you are working on for specific information.

## **Pin Assignments:**

- 1- Terminal 15 Power (not present in all vehicles)
- 4- Ground
- 5- Ground
- 6- Diagnostic CAN High (only present in vehicles with CAN bus)
- 7- K-line
- 14- Diagnostic CAN Low (only present in vehicles with CAN bus)
- 15- L-line (not present in all vehicles)
- 16- Terminal 30 Power