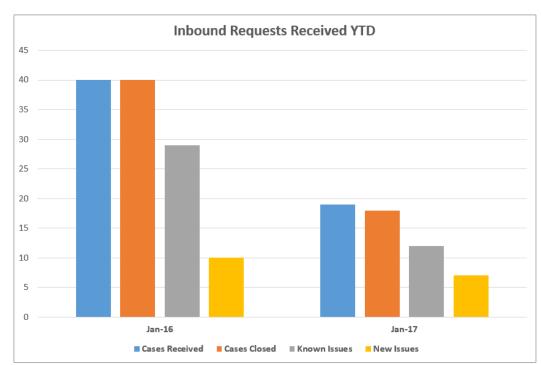

## 1. Inbound Requests - Overview

### January 2016

Cases Received 40

Cases Closed 40

Cases with Known Issues 29

New Unknown Issues 10

Average Time to Close 12 days

### Inbound requests year-to-date overview

### January 2017

Cases Received 19

Cases Closed 18

Cases with Known Issues 12

New Unknown Issues

Average Time to Close 9 days