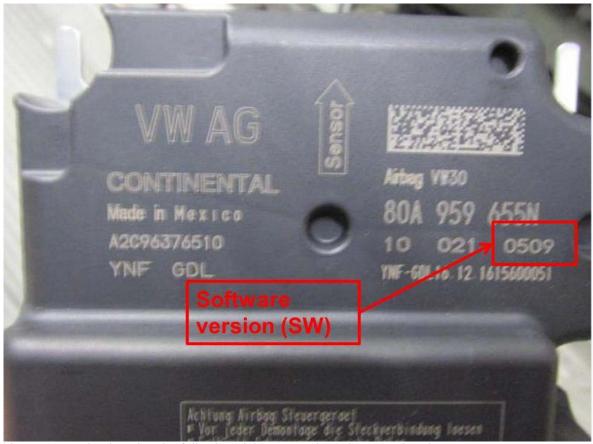

## **Special Notice SM 05-2017 VWMEX:**

- 80A-959-655-L (Airbag Control Module)
- 80A-959-655-M

In order to promptly receive your credit and to improve the level of parts that reach your customers: Please return your inventory of the above-listed material numbers to your facing PDC, no later than 4/19/2017. Return all parts prior to software 0513. Example of an affected part below.