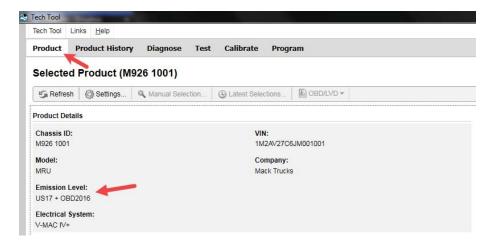

Solution DTC P208A-00 may be setting due to a software issue.

If there are no other faults or symptoms present do not proceed with GD or change any parts.

Verify the chassis emissions level.

• Details can be found in the Product Details box on the Product tab in PTT as seen below: