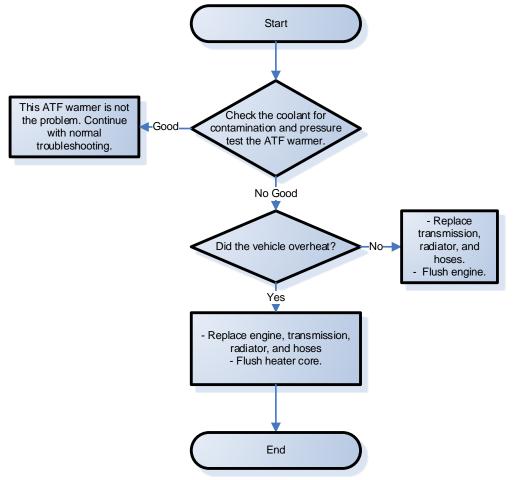

### **CORRECTIVE ACTION**

Inspect the vehicle and based on your inspection, do one of the following:

- The transmission warmer is OK. Continue with normal troubleshooting.
- Replace the transmission, radiator, coolant hoses, thermostat, coolant reserve tank, ECT (1 and 2) sensor O-rings and flush the cooling system.
- Replace the short block, cylinder heads, transmission, radiator, thermostat, coolant reserve tank, all of the coolant hoses, the 2 ECT sensor (1 and 2) O-rings, water passage, water connecting pipe, and flush the heater core.

NOTE: **Photos are required every time a transmission is replaced** - see page 15. Any transmission replacement claims that do not include the required photos may be subject to debit.

The flowchart below provides a summary to help navigate the inspection and repair procedure. Make sure you read the service bulletin steps thoroughly for the detailed repair information.