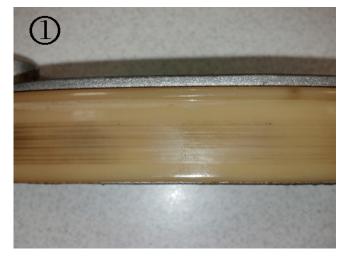

# Part A Clean and Reuse

Replace

When replacing timing chain kits, the timing chain guides should not always be replaced; they should only be replaced in cases where the guide wear block surface is worn down into the base friction material, leaving friction wear witness marks. Refer to the above pictures showing an example of normal wear (1) which should not be replaced, and a worn guide (2) which should be replaced.