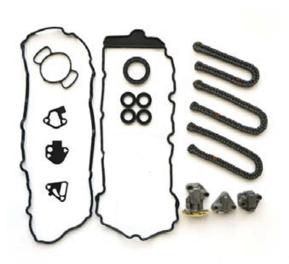

Customer Care and Aftersales is pleased to announce the release of three timing chain service kits for the High Feature V6 engine applications available for use as of April 2012. These comprehensive timing chain kits were designed to fulfill all the parts requirements necessary while servicing High Feature V6 engine applications from 2007 to 2012. These kits were developed with the latest product enhancement in mind, while reducing vehicle downtime for our customers at a very competitive price. These kits contain all of the necessary parts for repairing worn timing chains minus the RTV sealer and timing chain quides.