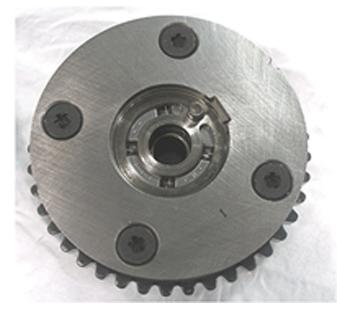

#### Part B

While the engine is disassembled, refer to Global Warranty for the vehicle build date. If the vehicle was built before 06/05/2009, also inspect the camshaft saddle caps.

If the subject cylinder head is of the 2nd design shown above (2), no further action is required for this section of the bulletin listed as part B.

For 1st design shown below, visually inspect for teflon camshaft thrust washers being present between the camshaft actuator and the saddle cap. 1st design (1) is for both intake and exhaust. Refer to the examples below: