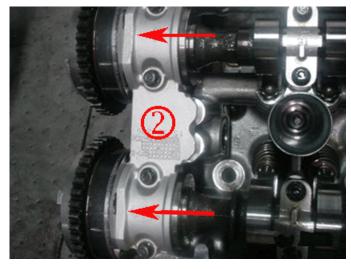

#### Part B

While the engine is disassembled, refer to Global Warranty for the vehicle build date. If the vehicle was built before 06/05/2009, also inspect the camshaft saddle caps.

If the subject cylinder head is of the 2nd design shown above (2), no further action is required for this section of the bulletin listed as part B.