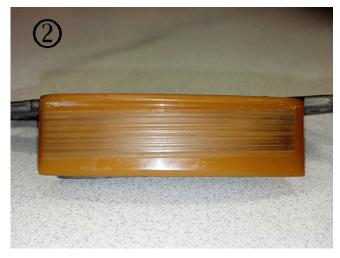

# Part A Clean and Reuse

Replace

When replacing timing chain kits, the timing chain guides should not always be replaced; they should only be replaced in cases where the guide wear block surface is worn down into the base friction material, leaving friction wear witness marks. Refer to the above pictures showing an example of normal wear (1) which should not be replaced, and a worn guide (2) which should be replaced.