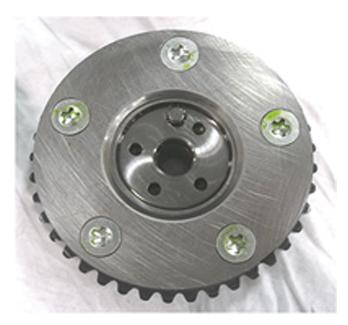

#### Part B

While the engine is disassembled, refer to Global Warranty for the vehicle build date. If the vehicle was built before 06/05/2009, also inspect the camshaft saddle caps.

If the subject cylinder head is of the 2nd design shown above (2), no further action is required for this section of the bulletin listed as part B.

For 1st design shown below, visually inspect for teflon camshaft thrust washers being present between the camshaft actuator and the saddle cap. 1st design (1) is for both intake and exhaust. Refer to the examples below: