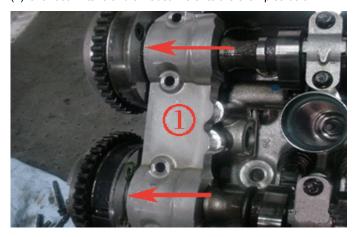

# Part A Clean and Reuse

Replace

When replacing timing chain kits, the timing chain guides should not always be replaced; they should only be replaced in cases where the guide wear block surface is worn down into the base friction material, leaving friction wear witness marks. Refer to the above pictures showing an example of normal wear (1) which should not be replaced, and a worn guide (2) which should be replaced.