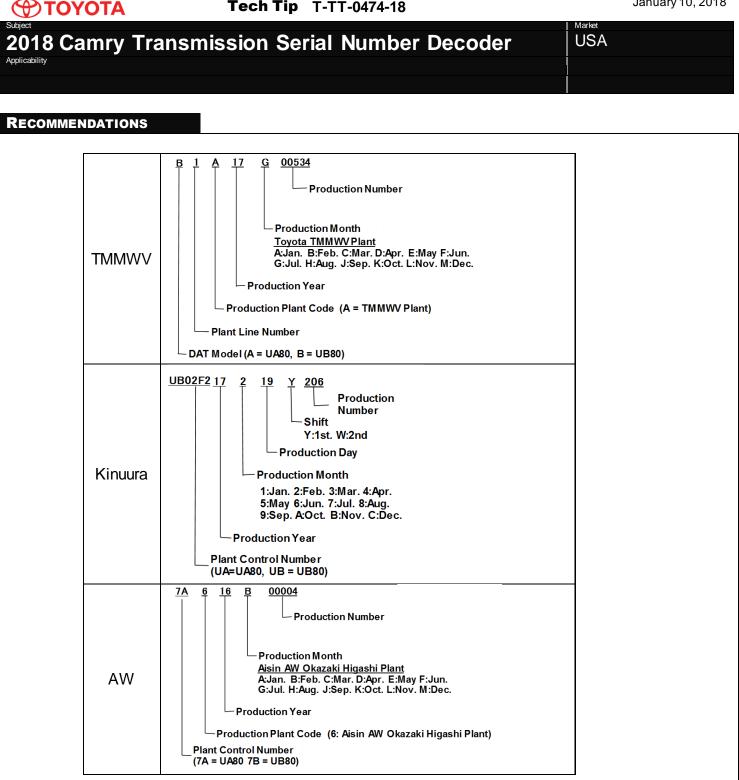

| <b>Φτογ</b>                                                                                                                                           | ΌΤΑ                                         | Tech Tip                             | T-TT-0474        | -18          |                 | Jar                      | nuary 10, 2018 |
|-------------------------------------------------------------------------------------------------------------------------------------------------------|---------------------------------------------|--------------------------------------|------------------|--------------|-----------------|--------------------------|----------------|
|                                                                                                                                                       | mry Tran                                    | smission Se                          | erial Nur        | nber Dec     | oder            | <sup>Market</sup><br>USA |                |
| Service Category<br>Drivetrain                                                                                                                        |                                             |                                      |                  | Automatic Tr | ansmission/Ti   | ransaxle                 |                |
| Applicability<br>2017-2018 Sienna+Highlander, 2018 CamryHighlander, 2018 Camry                                                                        |                                             |                                      |                  |              |                 |                          |                |
|                                                                                                                                                       | E VEHICLES                                  |                                      |                  |              | ,               |                          |                |
|                                                                                                                                                       |                                             |                                      |                  |              |                 |                          |                |
| 2017-201                                                                                                                                              | 8                                           | Highlander                           |                  | 2018         |                 | Camry                    |                |
| 2017-201                                                                                                                                              |                                             | Sienna                               |                  |              |                 |                          |                |
| CONDITION                                                                                                                                             |                                             |                                      |                  |              |                 |                          |                |
| For some r                                                                                                                                            | epairs on 201<br>Insmission, it             | 7-2018 Sienna a<br>is necessary to c |                  |              |                 |                          |                |
| RECOMMEN                                                                                                                                              | IDATIONS                                    |                                      |                  |              |                 |                          |                |
| If necessary to determine transmission serial number on a 2017-2018 Sienna and Highlander and 2018 Camry vehicles, use the below guide to assist you. |                                             |                                      |                  |              |                 |                          |                |
|                                                                                                                                                       |                                             |                                      |                  |              |                 |                          |                |
|                                                                                                                                                       | Infred Stores<br>Serial number<br>(Sticker) | Seri<br>B1P                          | al number (Engra | aved)        |                 |                          |                |
| Figure 1 location).                                                                                                                                   |                                             | serial number loca                   | tions (Recor     | nmended met  | hod is checking | g Sticker                |                |
| See the table on next page for examples and breakdown from each unit plant.                                                                           |                                             |                                      |                  |              |                 |                          |                |
| Expires on                                                                                                                                            | 01/10/2019                                  | © 2018                               | , Toyota Motor   | Sales, USA   |                 |                          | Page 1 of 2    |