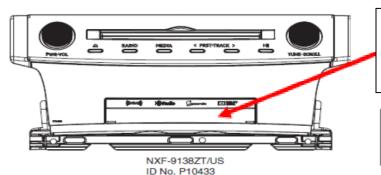

2. The Second type is Generation 8 Navigation system which utilizes the Micro SD Card. Pioneer models that begin with NXF, have map data in the Micro SD card. This is a customer accessible Micro SD card which can be found behind the front flip cover. The original Micro SD card should be removed and installed into the newly serviced radio.

The SD card is behind this flip cover. The Micro SD needs to be removed when returning the Main Unit to Pioneer.