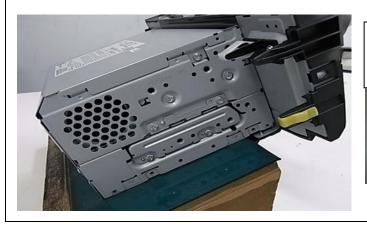

#### CONDITION

This bulletin is regarding best practices when handling navigation systems that use Hard Disc Drive or Micro SD Card memory.

1. First type is generation 6 or 7 which utilizes HDD (Hard Disc Drive). Pioneer models that begin with NXH, have Map Data, Operating System and other Information in the Hard Disc Drive. With this system if a radio is being sent back for an exchange. The original Hard Disc Drive needs to be removed and installed into the newly serviced radio.

The HDD is inside this cover.

The HDD needs to be removed when returning the Main Unit to Pioneer.

| Subject                             | Market |
|-------------------------------------|--------|
| Navigation Head Unit Precautions    | USA    |
| Applicability                       |        |
| 13 CY 15CY Lexus Navigation Systems |        |