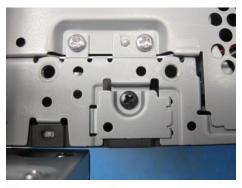

The HDD is inside this cover.

The HDD needs to be removed when returning the Main Unit to Pioneer.

| Subject                             | Market |
|-------------------------------------|--------|
| Navigation Head Unit Precautions    | USA    |
| Applicability                       |        |
| 13 CY 15CY Lexus Navigation Systems |        |