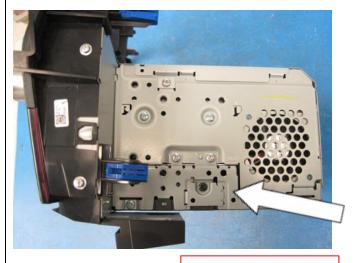

### **RECOMMENDATIONS**

There is another Micro SD card (*Operating System*) inside the Navigation Module. (Similar location to the Hard Disc Drive in the Generation 7 system). This micro SD Card Should Not be removed for any reason. Micro SD cards located in this internal slot need to be returned with the original radio.

DO NOT REMOVE

This Micro SD card MUST NOT be removed.