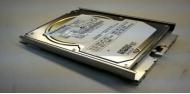

#### CONDITION

This bulletin is regarding best practices when handling navigation systems that use Hard Disc Drive or Micro SD Card memory.

1. First type is generation 6 or 7 which utilizes HDD (Hard Disc Drive). Pioneer models that begin with NXH, have Map Data, Operating System and other Information in the Hard Disc Drive. With this system if a radio is being sent back for an exchange. The original Hard Disc Drive needs to be removed and installed into the newly serviced radio.

The HDD is inside this cover.

The HDD needs to be removed when returning the Main Unit to Pioneer.

| Subject                             | Market |
|-------------------------------------|--------|
| Navigation Head Unit Precautions    | USA    |
| Applicability                       |        |
| 13 CY 15CY Lexus Navigation Systems |        |