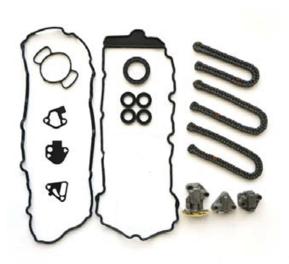

Customer Care and Aftersales is pleased to announce the release of three timing chain service kits for the High Feature V6 engine applications available for use as of April 2012. These comprehensive timing chain kits were designed to fulfill all the parts requirements necessary while servicing High Feature V6 engine applications from 2007 to 2012. These kits were developed with the latest product enhancement in mind, while reducing vehicle downtime for our customers at a very competitive price. These kits contain all of the necessary parts for repairing worn timing chains minus the RTV sealer and timing chain quides.

These kits do not contain idler sprockets, camshaft actuator gears, crankshaft driven gear or the chain guides as these parts should not be replaced for a stretched timing chain setting DTCs P0008, P0009, P0016, P0017, P0018 and/or P0019. Idler gears, camshaft actuators, crankshaft driven gears and timing chain guides are being replaced unnecessarily and are not worn and should not be replaced.