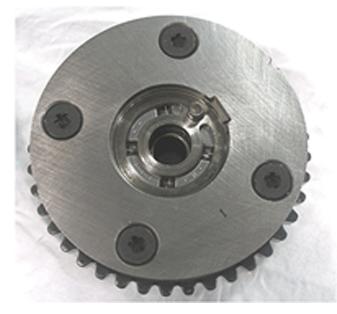

# Part A Clean and Reuse

Replace

When replacing timing chain kits, the timing chain guides should not always be replaced; they should only be replaced in cases where the guide wear block surface is worn down into the base friction material, leaving friction wear witness marks. Refer to the above pictures showing an example of normal wear (1) which should not be replaced, and a worn guide (2) which should be replaced.