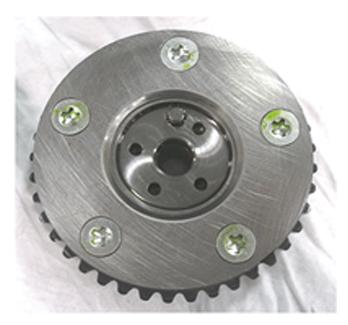

# Part A Clean and Reuse

Replace

When replacing timing chain kits, the timing chain guides should not always be replaced; they should only be replaced in cases where the guide wear block surface is worn down into the base friction material, leaving friction wear witness marks. Refer to the above pictures showing an example of normal wear (1) which should not be replaced, and a worn guide (2) which should be replaced.