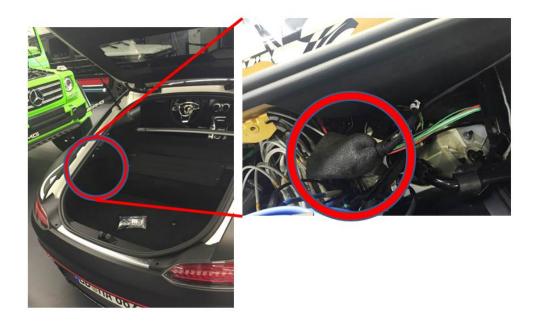

#### Cause:

Intermittent relay contacts.

| Attachments         |                             |  |  |  |
|---------------------|-----------------------------|--|--|--|
| File                | Description                 |  |  |  |
| Position_Relais.jpg | Relay installation position |  |  |  |

#### Remedy:

Check connection and rear spoiler relay (K115/1) in left rear trunk in rear SAM.

Note: Relay is not in relay slot but instead lying loosely in the wiring harness in a piece of foam material (see picture).