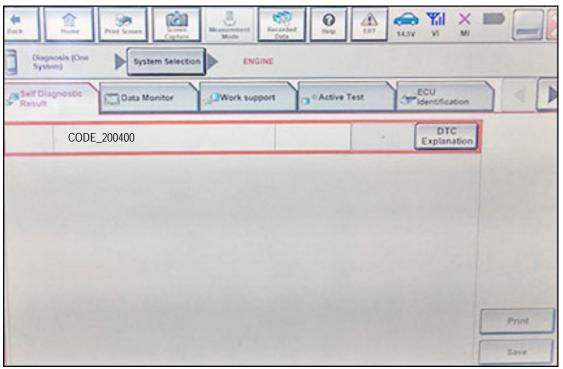

## SERVICE INFORMATION

If the MIL is ON and CONSULT-III plus (C-III plus) shows "CODE\_200400" (Figure 1) stored under engine, perform the Electronic Service Manual (ESM) diagnostic for DTC P2004 (SWIRL CONT/V (B1)).

• C-III plus will be updated/corrected at a later date.

Figure 1

Infiniti Bulletins are intended for use by qualified technicians, not 'do-it-yourselfers'. Qualified technicians are properly trained individuals who have the equipment, tools, safety instruction, and know-how to do a job properly and safely. NOTE: If you believe that a described condition may apply to a particular vehicle, DO NOT assume that it does. See your Infiniti retailer to determine if this applies to your vehicle.