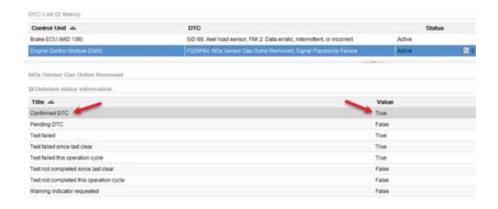

## Review the Detailed Status Information for the relevant code on the DTC Readout.

## For US14+OBD16

Frequency of occurrence of

- Refer to FSB 284-065 Engine Control Module (EMS) and Aftertreatment Control Module (ACM), Reprogramming.
  - This bulletin is current as of 17 April 2018.

**If software is current and the code is present,** the code confirmed status should be verified to be TRUE as shown above before continuing diagnosis.