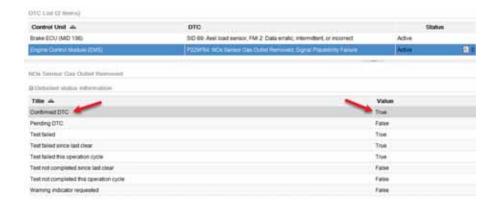

## Review the Detailed Status Information for the relevant code on the DTC Readout.

**If software is current and the code is present,** the code confirmed status should be verified to be True as shown above before continuing diagnosis. If the status is False and there are no related codes or symptoms, clear the code and release the vehicle.