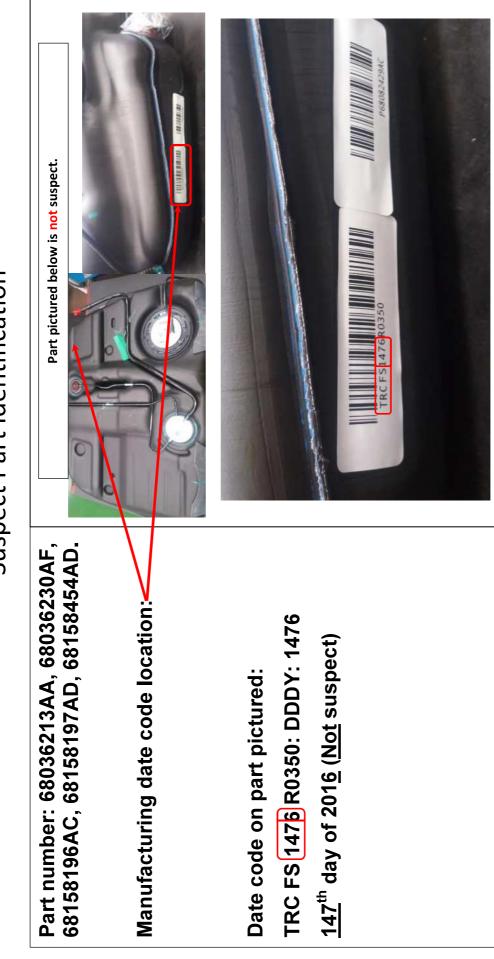

## Quality Inspection Request Tank - Fuel

Suspect Part Identification

Suspect parts: All parts with manufactured codes between: 2745 - 3575.