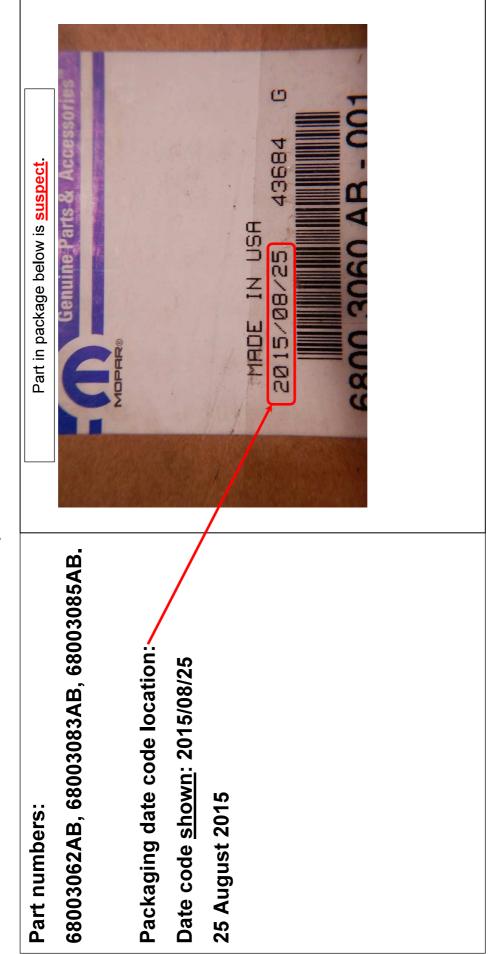

## Frame – Front Seat Cushion

Suspect Part Identification

Suspect parts:

All parts packaged before: 2016/02/29: 29 Feb 2016.