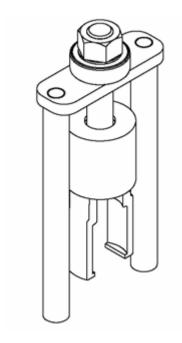

## **ISSUE**

As part of a cost reduction effort including DD Platform engine special tools, Detroit has released tool P/N: W470589013300, Fuel Injector Remover tool. The tool part number W470589013300 will supersede tool part number J-47391 as a cost reduction.

Follow the fuel injector removal and installation procedures under the DD Platform Fuel Manual in Power Service Literature for detailed instructions on how to use tool number W470589013300.