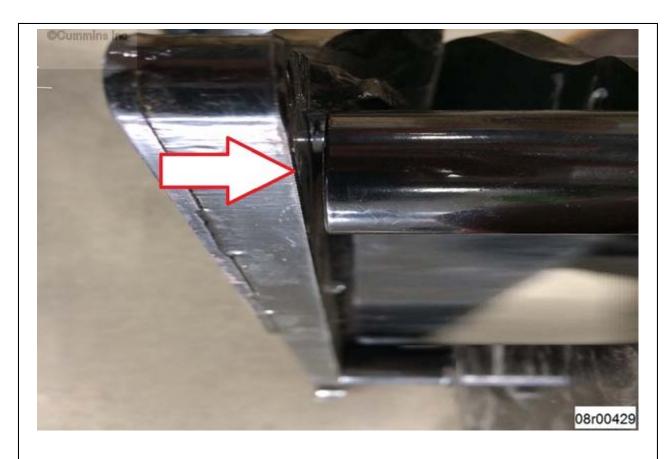

### Symptom:

Heat exchanger mounting bracket, Part Number 5289017, has gaps when mounted to engine.

### Verification

Inspect for gaps at heat exchanger mounting bracket mounting points as indicated by Figure 1.

Figure 1, Heat Exchanger Mounting Bracket Gap