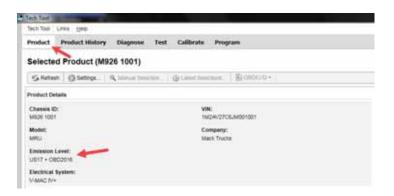

• Details can be found in the Product Details box on the Product tab in PTT as seen below:

Review the Detailed Status Information for the relevant code on the DTC Readout.

| Control Unit                            | DTC                                                                     |        | Status      |  |
|-----------------------------------------|-------------------------------------------------------------------------|--------|-------------|--|
| Brake ECU (MD 136)                      | SID 69: Arei load sanaor, FM 2: Data entatic, intermittent, or incoment | Active | Longeroon . |  |
| Ergma Central Markus (EMS)              | POINTEL NOX Sensor Gas Outer Removed, Spray Paulosing False             | Attie  |             |  |
| Da Service Cas Oktob Harrandet          |                                                                         |        |             |  |
| Athensiste status estates               |                                                                         |        |             |  |
| Title m                                 |                                                                         | Value  |             |  |
| Continued DTC                           | Thue                                                                    |        |             |  |
| Pending DTC                             |                                                                         | False  |             |  |
| Text failed                             |                                                                         | True   |             |  |
| ext failed since last clear True        |                                                                         | True   |             |  |
| Test failed this operation cycle        | 33                                                                      | True   |             |  |
| Test not completed since test clear     | compresed since tail clear False                                        |        |             |  |
| Test not completed this operation cycle | not completed this operation cycle False                                |        |             |  |
| Warring indicator requested             |                                                                         | ane .  |             |  |