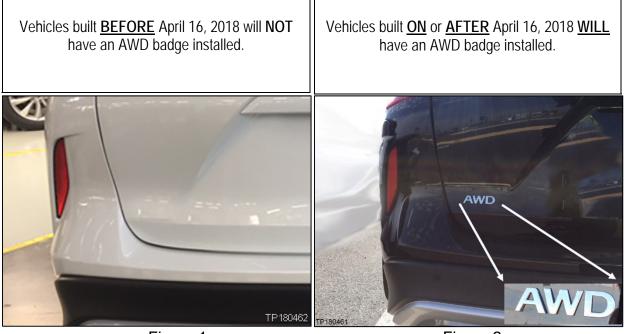

## SERVICE INFORMATION

The AWD badge is installed from the factory ONLY on vehicles produced AFTER the build date shown below.

**NOTE:** If any customer/retailer would like to retrofit an existing unit it would be at their discretion, and not a warrantable item.

Figure 1

Figure 2

Infiniti Bulletins are intended for use by qualified technicians, not 'do-it-yourselfers'. Qualified technicians are properly trained individuals who have the equipment, tools, safety instruction, and know-how to do a job properly and safely. NOTE: If you believe that a described condition may apply to a particular vehicle, DO NOT assume that it does. See your Infiniti retailer to determine if this applies to your vehicle.