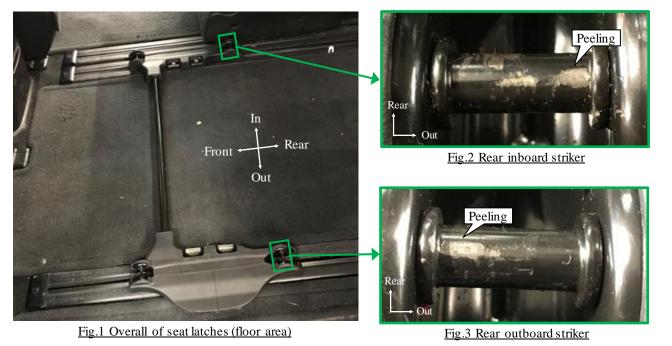

| Φτογοτα                                                                                                                                                                                                                                                                                                                                                                                                                              | Tech Tip | T-TT-0497-18 | May 14, 2018 |
|--------------------------------------------------------------------------------------------------------------------------------------------------------------------------------------------------------------------------------------------------------------------------------------------------------------------------------------------------------------------------------------------------------------------------------------|----------|--------------|--------------|
| 2nd row seat chirp/squeak noise from the rear seat USA                                                                                                                                                                                                                                                                                                                                                                               |          |              |              |
| latches                                                                                                                                                                                                                                                                                                                                                                                                                              | -        |              |              |
| Service Category                                                                                                                                                                                                                                                                                                                                                                                                                     |          | Section      |              |
|                                                                                                                                                                                                                                                                                                                                                                                                                                      |          | Seat         |              |
| 2011-2018MY Sienna (8 passenger type)                                                                                                                                                                                                                                                                                                                                                                                                |          |              |              |
|                                                                                                                                                                                                                                                                                                                                                                                                                                      |          |              |              |
| APPLICABLE VEHICLES                                                                                                                                                                                                                                                                                                                                                                                                                  |          |              |              |
|                                                                                                                                                                                                                                                                                                                                                                                                                                      |          |              |              |
| 2011-2018                                                                                                                                                                                                                                                                                                                                                                                                                            |          | Sienna       |              |
|                                                                                                                                                                                                                                                                                                                                                                                                                                      |          |              |              |
| CONDITION                                                                                                                                                                                                                                                                                                                                                                                                                            |          |              |              |
| Some vehicles may experience a condition in which the 2 <sup>nd</sup> row seat, with center seat, exhibits a chirp/squeak noise from the rear seat latches (floor area). This condition is present while driving over rough or bumpy roads. Upon further inspection, after removal of the LH 2 <sup>nd</sup> row seat, the rear inboard and outboard strikers may show signs of the coating peeling off as shown in Fig.2 and Fig.3. |          |              |              |

## May 14, 2018 ΤΟΥΟΤΑ **Tech Tip** T-TT-0497-18 2nd row seat chirp/squeak noise from the rear seat USA latches Applicability RECOMMENDATIONS 1. Please document the following: a. Photograph the 2<sup>nd</sup> row, rear inboard and outboard strikers as shown in Fig.2 and Fig.3. b. Inspect condition of cushion bumper attached to rear inboard and outboard seat latches and photograph as shown in Fig.5 or Fig.6. A cushion bumper is attached to the outboard of both rear seat latches outboard inboard outboard Fig.4 Overall from seat bottom side Latch Latch Top of bumper is engaged Top of bumper is disengaged to latch lip. from latch lip. Fig.1 Overall Top of bumpe Top of bum Fig.6 Example of incorrect location Fig.5 Correct location 2. If the condition of your vehicle matches the condition described on this document, create a TAS case and contact TAS and provide details prior to the repair. 3. Please submit a DPR. LINK REFERENCES This Tech Tip does not contain any link references 08/14/2018 © 2018, Toyota Motor Sales, USA Expires on Page 2 of 2