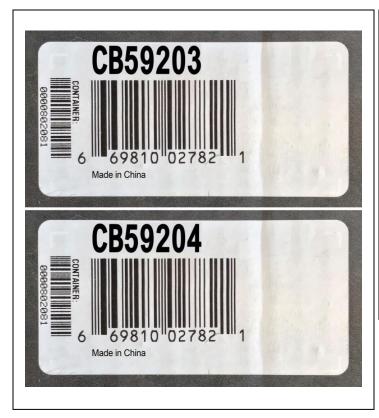

## **Dorman Product Alert Bulletin**

April 06, 2018

Page 1 of 2

**Product Category:** Front Left and Right Lower Control Arm

**Part Number(s):** CB59203, CB59204

**Destroy in Field:** No **Return Authorization:** Yes

## **Return for Inspection Instructions:**

Dorman requests that inventory be returned for part # noted above including all date codes.

- Dorman is conducting an inspection on this SKU including all date codes that have been shipped.
- Replacements will be under SKU numbers: CB59403 and CB59404