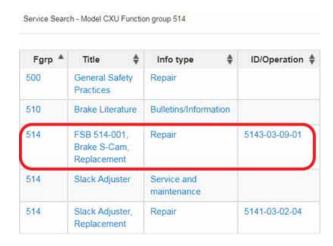

- Service tab.
  - The Operation can be found under Function Group 514, Operation 5143-03-09-01 FSB 514-001, Brake S-Cam, Replacement.
  - If the article does not appear when searched with either VIN or Chassis information entered, search by model:
    - 1. Clear any chassis information from the Search box.
    - 2. Select or enter VN as the model.

 $\bf 3.$  Set the Function Group to 514 and make sure Info Type is set to All Service Information.

**4.** Press the Search button. A list of operations will appear in the results window.

## Choose the correct article.

**5.** A box will display with applicable models. Select the correct chassis description.

ID Date

• **Note:** At the time of this Solution's publication, there is only one option in the chassis description menu as seen below.