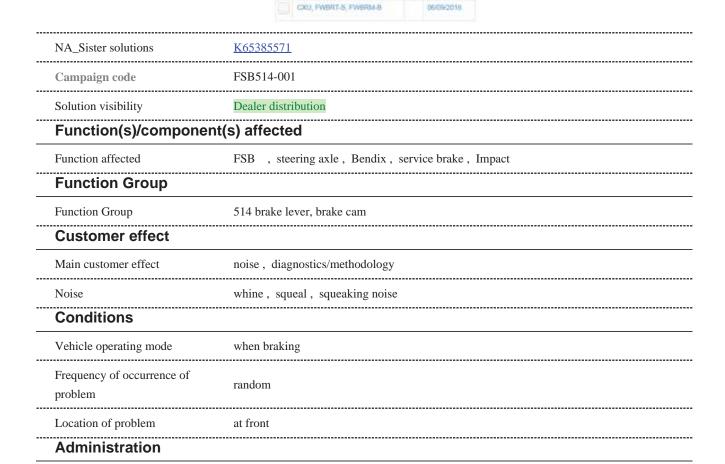

## Choose the correct article.

**5.** A box will display with applicable models. Select the correct chassis description.

ID Date

• **Note:** At the time of this Solution's publication, there is only one option in the chassis description menu as seen below.

RU4469V

RU4469V

Author

Dealer ID

FSB 514-001, Brake S-Cam, Replacement ×

Description

| Last modified by    | RU4469V          |
|---------------------|------------------|
| Creation date       | 12-06-2018 15:06 |
| Date of last update | 14-06-2018 19:06 |
| Review date         | 01-06-2019 00:06 |
| Status              | Published        |