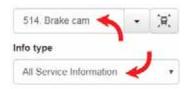

 $\bf 3.$  Set the Function Group to 514 and make sure Info Type is set to All Service Information.

**4.** Press the Search button. A list of operations will appear in the results window.