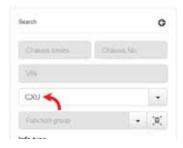

 $\bf 3.$  Set the Function Group to 514 and make sure Info Type is set to All Service Information.

**4.** Press the Search button. A list of operations will appear in the results window.