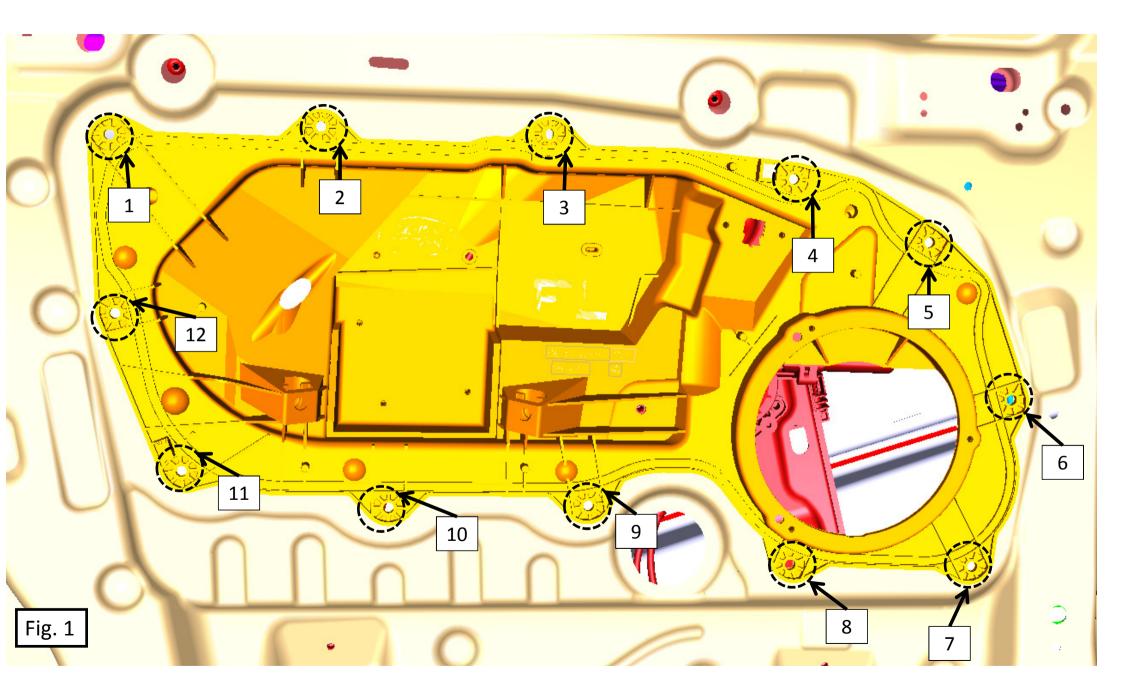

SSM73458 - L550 Discovery Sport & L538 Evoque - Door rattles | TOPIx

| Reference     | SSM73458                                                                                                                                                                                                                                                                                                                                        |
|---------------|-------------------------------------------------------------------------------------------------------------------------------------------------------------------------------------------------------------------------------------------------------------------------------------------------------------------------------------------------|
| Models        | Discovery Sport / L550<br>Range Rover Evoque / L538                                                                                                                                                                                                                                                                                             |
| Title         | L550 Discovery Sport & L538 Evoque - Door rattles                                                                                                                                                                                                                                                                                               |
| Category      | Noise Vibration                                                                                                                                                                                                                                                                                                                                 |
| Last modified | 16-May-2018 00:00:00                                                                                                                                                                                                                                                                                                                            |
| Symptom       | 702000 Other Noise Concerns                                                                                                                                                                                                                                                                                                                     |
| Attachments   | 11Fig 1.pdf<br>11Fig 2.pdf                                                                                                                                                                                                                                                                                                                      |
| Content       | Issue: Customers are reporting a door rattle from one or more doors.                                                                                                                                                                                                                                                                            |
|               | Cause: Loose fixings are being reported but further detail is required.                                                                                                                                                                                                                                                                         |
|               | <ul> <li><u>Action:</u> Please see the attachments and raise an EPQR that references which fixing(s) is loose. Recommend torque values for all fixings are 2Nm +/-0.1Nm.</li> <li>Fig 1 = Plastic closure plate fixings, situated behind the door card (fixings 1 - 12).</li> <li>Fig 2 = Regulator frame fixings (fixings 13 – 17).</li> </ul> |
|               | <ul> <li>Note:</li> <li>TOPIx workshop manual reference:</li> <li>501-11: Glass, Frames and Mechanisms,</li> <li>Removal and Installation</li> <li>Front Door Window Regulator and Motor</li> </ul>                                                                                                                                             |
|               | Technicians - Please rate this SSM and provide comments so that future communications can be improved.                                                                                                                                                                                                                                          |
|               | 1 = Poor – Basic information provided – The SSM does not help me resolve the customer concern.                                                                                                                                                                                                                                                  |
|               | 3 = Average – Adequate information provided – The SSM partially helps me resolve the customer concern.                                                                                                                                                                                                                                          |
|               |                                                                                                                                                                                                                                                                                                                                                 |