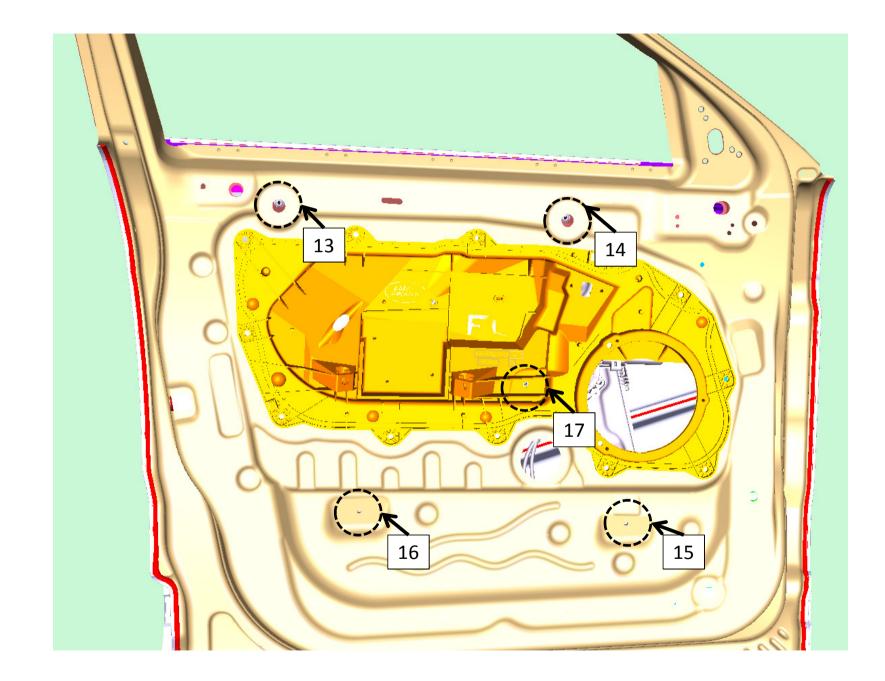

SSM73458 - L550 Discovery Sport & L538 Evoque - Door rattles | TOPIx

| Reference     | SSM73458                                                                                                                                                                                                                                                                                                                                        |
|---------------|-------------------------------------------------------------------------------------------------------------------------------------------------------------------------------------------------------------------------------------------------------------------------------------------------------------------------------------------------|
| Models        | Discovery Sport / L550<br>Range Rover Evoque / L538                                                                                                                                                                                                                                                                                             |
| Title         | L550 Discovery Sport & L538 Evoque - Door rattles                                                                                                                                                                                                                                                                                               |
| Category      | Noise Vibration                                                                                                                                                                                                                                                                                                                                 |
| Last modified | 16-May-2018 00:00:00                                                                                                                                                                                                                                                                                                                            |
| Symptom       | 702000 Other Noise Concerns                                                                                                                                                                                                                                                                                                                     |
| Attachments   | 11Fig 1.pdf<br>11Fig 2.pdf                                                                                                                                                                                                                                                                                                                      |
| Content       | Issue: Customers are reporting a door rattle from one or more doors.                                                                                                                                                                                                                                                                            |
|               | Cause: Loose fixings are being reported but further detail is required.                                                                                                                                                                                                                                                                         |
|               | <ul> <li><u>Action:</u> Please see the attachments and raise an EPQR that references which fixing(s) is loose. Recommend torque values for all fixings are 2Nm +/-0.1Nm.</li> <li>Fig 1 = Plastic closure plate fixings, situated behind the door card (fixings 1 - 12).</li> <li>Fig 2 = Regulator frame fixings (fixings 13 – 17).</li> </ul> |
|               | <ul> <li>Note:</li> <li>TOPIx workshop manual reference:</li> <li>501-11: Glass, Frames and Mechanisms,</li> <li>Removal and Installation</li> <li>Front Door Window Regulator and Motor</li> </ul>                                                                                                                                             |
|               | Technicians - Please rate this SSM and provide comments so that future communications can be improved.                                                                                                                                                                                                                                          |
|               | 1 = Poor – Basic information provided – The SSM does not help me resolve the customer concern.                                                                                                                                                                                                                                                  |
|               | 3 = Average – Adequate information provided – The SSM partially helps me resolve the customer concern.                                                                                                                                                                                                                                          |
|               |                                                                                                                                                                                                                                                                                                                                                 |