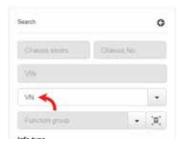

 $\bf 3.$  Set the Function Group to 514 and make sure Info Type is set to All Service Information.

**4.** Press the Search button. A list of operations will appear in the results window.

## Choose the correct article.

- **5.** A box will display with applicable models. Select the correct chassis description.
  - **Note:** At the time of this Solution's publication, there is only one option in the chassis description menu as seen below.