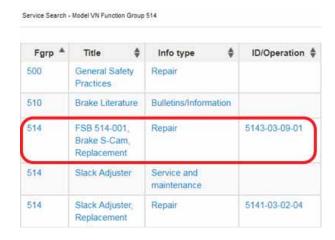

- The current version of FSB 514-001 can be found in Impact under the Service tab.
  - The Operation can be found under Function Group 514, Operation 5143-03-09-01 FSB 514-001, Brake S-Cam, Replacement.
  - If the article does not appear when searched with either VIN or Chassis information entered, search by model:
    - 1. Clear any chassis information from the Search box.
    - 2. Select or enter VN as the model.

 $\bf 3.$  Set the Function Group to 514 and make sure Info Type is set to All Service Information.

**4.** Press the Search button. A list of operations will appear in the results window.