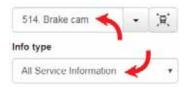

 $\bf 3.$  Set the Function Group to 514 and make sure Info Type is set to All Service Information.

**4.** Press the Search button. A list of operations will appear in the results window.