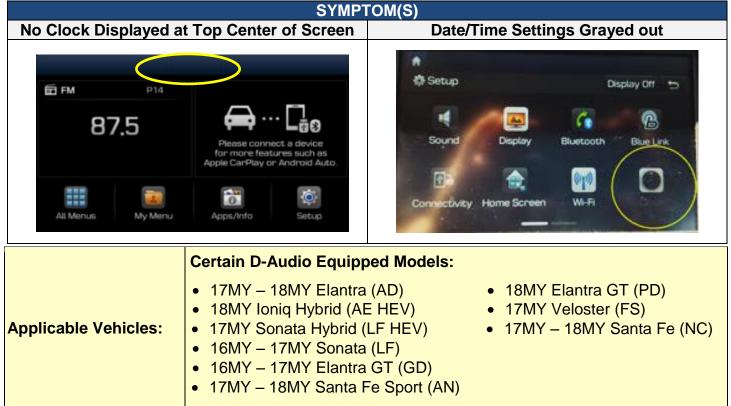

**Description:** This bulletin describes the procedure to diagnose the vehicle's D-Audio unit as a result of the inability to set the clock or view it on the top of the screen.

Warranty Information: Normal warranty applies where applicable.

## UNABLE TO SET OR VIEW D-AUDIO CLOCK

**Diagnostic Diagram:** 

Start the vehicle by using the key (A), or with the Start Stop Button (A).

Action(s)