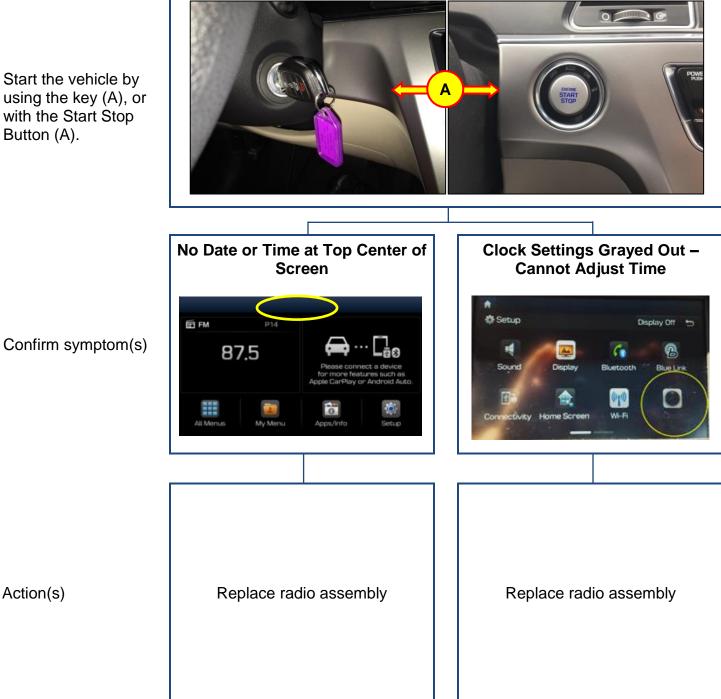

## UNABLE TO SET OR VIEW D-AUDIO CLOCK

**Diagnostic Diagram:** 

Start the vehicle by using the key (A), or with the Start Stop Button (A).

Action(s)