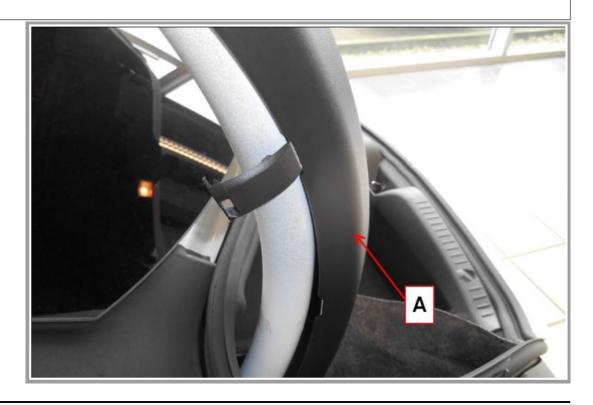

### Complaint:

- Trunk lid does not open/close completely.
- Noises when the trunk lid is operated.
- Left trunk lid hinge cover (picture 1, A) damaged.

| Attachments |             |  |  |  |
|-------------|-------------|--|--|--|
| File        | Description |  |  |  |
| Bild 1.JPG  | Picture 1   |  |  |  |