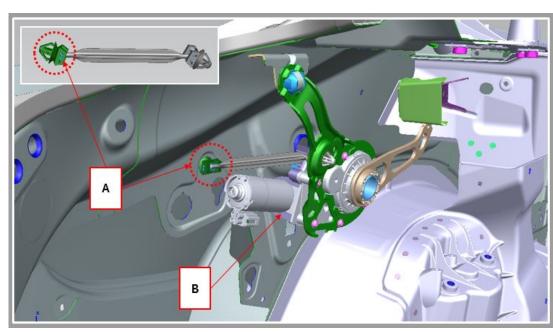

#### Cause:

In isolated cases, the molded bearing (picture 2, A) of the trunk lid control drive unit (picture 2, B) can detach from the bodyshell.

| Attachments |             |  |  |
|-------------|-------------|--|--|
| File        | Description |  |  |
| Bild 2.JPG  | Picture 2   |  |  |